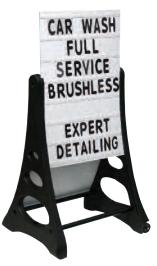

## Model # RAF-2

- Cost effective way to advertise
- Double Sided Bright White Letter Board
- Includes one Standard set of (354) 4" Characters plus a Deluxe 8" Sign and Character Set (both also sold separately). (see above for Character Quantity Chart)
- Sturdy Weatherproof Construction
- Stylish Curved Design
- Convenient Wheels for Portability

- Easy Assembly
- Quick Load Panel Slots
- Overall Dimensions: 42" H x 26 1/2" W x 24"D
- Board Size 36"H x 24" W

Deluxe Sign and Character Set (includes 2 of each)

Model # ROCLTR-3