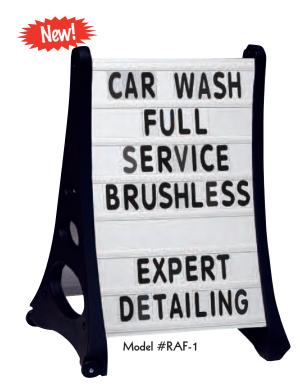

## Model # RAF-1

- Cost effective way to advertise
- Double Sided Bright White Letter Board
- Includes one Standard set of (354) 4" Characters plus a Deluxe 8" Sign and Character Set (both also sold separately). (See below for Character Quantity Chart)
- Sturdy Weatherproof Construction
- Stylish Curved Design
- Convenient Wheels for Portability
- Easy Assembly
- Quick Load Panel Slots
- Overall Dimensions: 42" H x 26 1/2" W x 24"D
  Board Size 36"H x 24" W