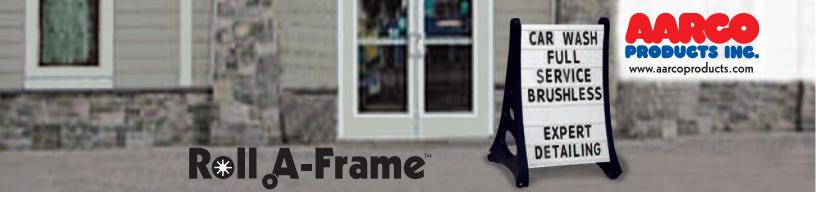

Get your message noticed with "Roll A-Frame" double sided sidewalk sign by Aarco Products, Inc.

## Roll A-Frame™ Double Sided Changeable Letter Sidewalk Sign

## Model # RAF-1

- Cost effective way to advertise
- Double Sided Bright White Letter Board
- Includes one Standard set of (354) 4" Characters plus a Deluxe 8" Sign and Character Set (both also sold separately). (See below for Character Quantity Chart)
- Sturdy Weatherproof Construction
- Stylish Curved Design
- Convenient Wheels for Portability
- Easy Assembly
- Quick Load Panel Slots
- Overall Dimensions: 42" H x 26 1/2" W x 24"D
  Board Size 36"H x 24" W