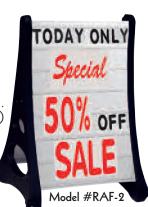

## Model # RAF-2

- Cost effective way to advertise
- Double Sided Bright White Letter Board
- Includes one Standard set of (354) 4" Characters plus a Deluxe 8" Sign and Character Set (both also sold separately). (see above for Character Quantity Chart)
- Sturdy Weatherproof Construction
- Stylish Curved Design
- Convenient Wheels for Portability

- Easy Assembly
- Quick Load Panel Slots
- Overall Dimensions: 42" H x 26 1/2" W x 24"D
- Board Size 36"H x 24" W

Deluxe Sign and Character Set (includes 2 of each)

Model # ROCLTR-3