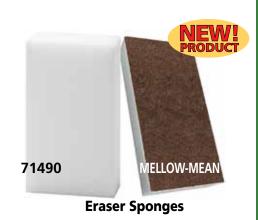

The melamine block sponge works on stains and marks on all types of surfaces. This sponge is most effective on smooth, hard surfaces with only water required. Hand-size melamine cleaning surface on all sides.

Our Mellow-Mean sponge adds a scrubber side to the melamine block so you also have light scouring power.

| Item No    | Size               | Pk Case Wt Cu |      |       |
|------------|--------------------|---------------|------|-------|
| 71490      | 4-5/8"x 2-3/8"x 1" | 1/24          | 0.4# | 0.21  |
| MELLOW-MEA | N 5"x 2-1/2" x 1"  | 40            | 0.9# | 0.349 |