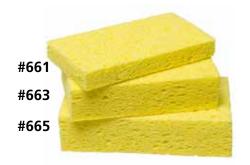

**Cellulose Sponge Blocks** 

## Large Cellulose Block Sponge

Pure cellulose sponge in 3 most popular sizes. Rinses and cleans easily. Excellent for quick and easy clean-ups. Anti-microbial treated.

| Item N | o Size                 | Pk   | Case Wt | Cu   |
|--------|------------------------|------|---------|------|
| 661    | 6"x 3-3/8"x 7/8"       | 1/24 | 1.5#    | 0.27 |
| 663    | 6"x 4"x 1-1/2"         | 1/24 | 2.0#    | 0.83 |
| 665    | 7-1/4"x 4-1/4"x 1-3/4" | 1/24 | 5.0#    | 0.73 |