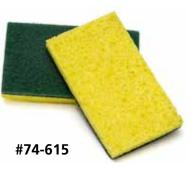

## **Green Polyurethane Sponge**

Green Backed Polyurethane Scrubber Sponge Yellow Polyurethane sponge with medium-duty green pad for economical general purpose cleaning. Poly sponge is more hygienic; does not dry out. Rinses easily. Individually wrapped.

| Item N | o Size           | Pk   | Case Wt | Cu   |
|--------|------------------|------|---------|------|
| 74-615 | 6"x 3-3/8"x 3/4" | 1/20 | 2.5#    | 0.30 |
| SC300  | 6"x 3-3/8"x 3/4" | 8/5  | 6.5#    | 0.60 |