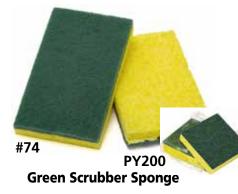

## **Green Backed Scrubber Sponge**

Yellow cellulose sponge with medium-duty green pad for general cleaning. Cleans ovens, walls, countertops, sinks, bathrooms and tables. Moist and individually wrapped. Rinses easily. Anti-microbial treated.

PY200 halves in polyfoam are hospitality size.

| Item No         | Size                 | Pk ( | Case W1 | t Cu |
|-----------------|----------------------|------|---------|------|
| 74-612          | 6"x 3-3/8"x 3/4"     | 1/20 | 2.5#    | 0.30 |
| SC200           | 6"x 3-3/8"x 3/4"     | 8/5  | 6.5#    | 0.60 |
| PY200<br>Halves | 3-1/2"x 3-1/2"x 3/4" | 1/40 | 2.5#    | 0.30 |