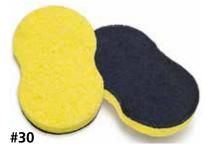

## **Cool Blue Scrubber Sponge**

## **Cool Blue Sponge**

Contour size yellow cellulose with *New Cool Blue* Anti-microbial treated scratchless pad. Ideal for all-purpose cleaning. Outperforms and outlasts all others.

| Item No | o Size           | Pk   | Case Wt | Cu   |
|---------|------------------|------|---------|------|
| 30-613  | 6"x 3-3/8"x 3/4" | 1/20 | 2.5#    | 0.30 |