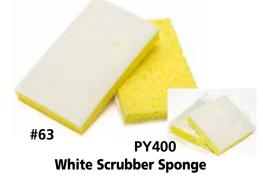

Fine White Backed Scrubber Sponge Yellow cellulose sponge with light-duty white scouring pad. Ideal for porcelain, china, Teflon®. Won't scratch Plexiglas® or other sensitive surfaces.

Anti-microbial treated.

PY400 halves in polyfoam are in 3 1/2" x 3 1/2" hospitality size.

| Item N       | o Size               | Pk   | Case Wt | Cu   |
|--------------|----------------------|------|---------|------|
| 63-614       | 6"x 3-3/8"x 3/4"     | 1/20 | 2.5#    | 0.30 |
| SC400        | 6"x 3-3/8"x 3/4"     | 8/5  | 6.5#    | 0.60 |
| PY400 Halves | 3-1/2"x 3-1/2"x 3/4" | 1/40 | 2.5#    | 0.30 |