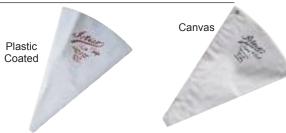

### **ATECO PASTRY BAGS**

Plastic Coated: Constructed of durable material impregnated and infused with plastic. Never gets slippery. Rustproof eyelets. Individually bagged. Packed 12 per box.

| Item #     | Description | Pack   |
|------------|-------------|--------|
| AT-3112/12 | 12" O.L.    | 12/144 |
| AT-3114/12 | 14" O.L.    | 12/144 |
| AT-3116/12 | 16" O.L.    | 12/144 |
| AT-3118/12 | 18" O.L.    | 12/144 |
| AT-3121/12 | 21" O.L.    | 12/144 |

Canvas: High quality shelter duck material, double seamed ends and extra-ordinary workmanship make this canvas bag the industry standard. Exceeds all government specifications. Rustproof eyelets. Individually bagged. Packed 12 per box.