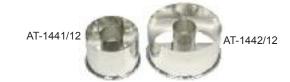

## COOKIE CUTTERS

Ateco cookie cutter made of strong tin plate material. Plain style. 12 per box.

| Item #     | Description  | Pack   |
|------------|--------------|--------|
| AT-1441/12 | 1-1/2" diam. | 12/864 |
| AT-1442/12 | 2-1/2" diam. | 1/576  |