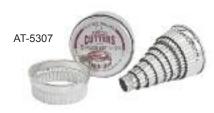

## BISCUIT CUTTER SET

Ateco scalloped biscuit cutter set made of strong tin plated material and packed in a metal canister. All cutters are 1-1/8" high. Contains 11 cutters.

| Item #  | Description          | Pack  |  |
|---------|----------------------|-------|--|
| AT-5307 | 3/4"-2-3/4" diameter | 12/96 |  |
| AT-5357 | 7/8"- 3" diameter    | 12/96 |  |