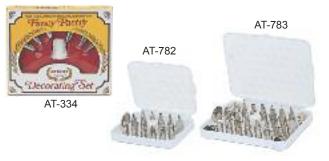

### CAKE DECORATING SET

AT-334: Ateco cake decorating set consists of a coupling and nut attached to a 10 in. flex bag, and 6 assorted decorating tubes. Complete with recipes and trilingual instructions in an attractive display box.

| Item # | Description         | Pack   |
|--------|---------------------|--------|
| AT-334 | Cake decorating set | 12/108 |

#### **DECORATING TUBE SETS**

AT-782: Ateco tube set consists of 26 of the most popular nickel plated brass tubes. Included are a variety of rose, leaf, and drop flower tubes, a plastic coupling and trilingual instructions in a hinged covered plastic box.

| Item # | Description            | Pack |
|--------|------------------------|------|
| AT-782 | 26 Decorating tube set | 6/90 |

AT-783: Ateco tube set consists of 52 of the most popular nickel plated brass tubes. Included are a variety of rose, leaf, and drop flower tubes, two flower nails, a plastic coupling and trilingual instructions in a hinged covered plastic box.

| Item # | Description            | Pack |
|--------|------------------------|------|
| AT-783 | 52 Decorating tube set | 6/48 |