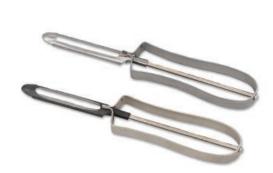

## **PEELER**

Fruit and vegetable peeler with double edge floating blade. Serrated blade can be used for scraping and coring.

|      | BLADE LENGTH        |       |     |      |  |
|------|---------------------|-------|-----|------|--|
| ITEM | DESCRIPTION         | IN    | CM  | PACK |  |
| 3K   | Nickel-Plated       | 2 1/2 | 6.3 | 12   |  |
| 5KP  | All Stainless Steel | 2 1/2 | 6.3 | 12   |  |