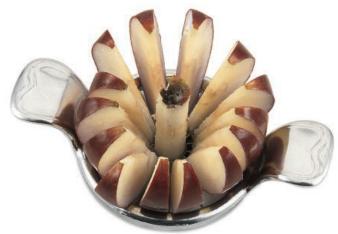

## APPLE DIVIDER

Die-cast metal with rustproof knives. Cuts 14 equal slices and cores apples at the same time.

| DIAMETER |   |       |     |    |    |        |   |
|----------|---|-------|-----|----|----|--------|---|
| ITEM IN  |   | IN    | CM  | СМ |    | SLICES |   |
| A134     | 1 | 3 1/2 | 8.9 | 1  | 14 | 1      | 1 |