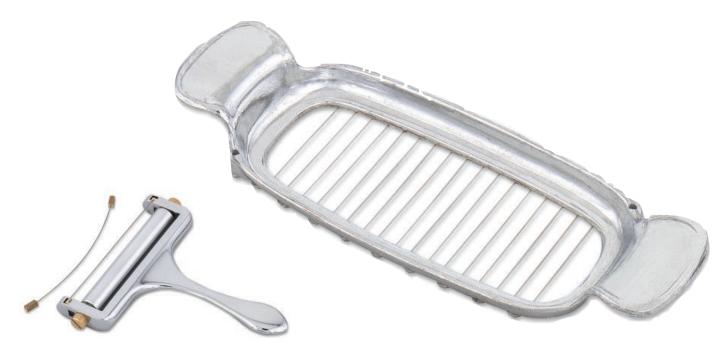

## ALUMINUM BUTTER CUTTER

Quarter-pound sections can be cut into 18 pieces for tabletop serving. The die-cast frame is piano wire bound. Eliminates the need for pre-packaged butter patties.

| LENGTH |   |       |      |   |      |
|--------|---|-------|------|---|------|
| ITEM   |   | IN    | СМ   |   | PACK |
| 291    | 1 | 7 3/4 | 19.7 | 1 | 12   |