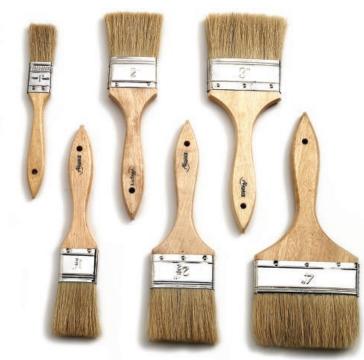

# PASTRY BRUSHES

Choose from six widths of brushes, with sterilized bristles and a stainless steel band.

|         | BRUSH |     |      |
|---------|-------|-----|------|
| ITEM    | IN    | СМ  | PACK |
| AL9115W | 1     | 2.5 | 12   |
| AL9116W | 1 1/2 | 3.8 | 12   |
| AL9117W | 2     | 5.1 | 12   |
| AL9118W | 2 1/2 | 6.4 | 12   |
| AL9119W | 3     | 7.6 | 12   |
| AL9120W | 3 1/2 | 8.9 | 12   |