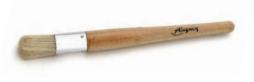

## ROUND PASTRY BRUSH

Traditional pastry brush has sterilized bristles and a stainless steel band.

|         | BARREL DIAMETER |    |     | O/A LENGTH |        |      |  |      |
|---------|-----------------|----|-----|------------|--------|------|--|------|
| ITEM    |                 | IN | СМ  |            | IN     | СМ   |  | PACK |
| AL9125X | 1               | 1  | 2.5 |            | 10 1/2 | 26.7 |  | 12   |