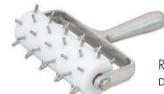

### **ROLLER DOCKER**

Docker has a 5" (12.7 cm) nylon roller and a cast aluminum handle.

| O/A LENGTH |   |    |      |   |      |
|------------|---|----|------|---|------|
| ITEM       |   | IN | CM   |   | PACK |
| RD582      | I | 8  | 20.3 | 1 | 1    |