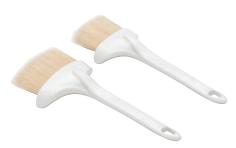

## PLASTIC PASTRY BRUSHES

Reduce contamination with our sterilized bristles and allplastic, curved, and footed handle that keep bristles raised off work table surfaces. Available in two widths.

|       | BRUS | H WIDTH |      |
|-------|------|---------|------|
| ITEM  | IN   | CM      | PACK |
| 4917W | 2    | 5.1     | 12   |
| 4919W | 3    | 7.6     | 12   |