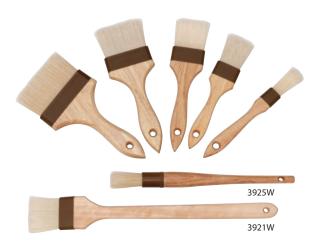

## PASTRY BRUSHES

Sterilized bristles with a rubber ferrule. Choose from 5 different widths.

|       | BRUSH |      |      |
|-------|-------|------|------|
| ITEM  | IN    | СМ   | PACK |
| 3915W | 1     | 2.5  | 12   |
| 3916W | 1 1/2 | 3.8  | 12   |
| 3917W | 2     | 5.1  | 12   |
| 3919W | 3     | 7.6  | 12   |
| 3920W | 4     | 10.2 | 12   |
| 3921W | 2     | 5.1  | 12   |
| 3922W | 4     | 10.2 | 12   |
| 3925W | 1     | 2.5  | 12   |