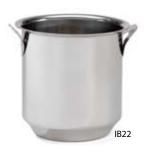

## WINE BUCKET

A wide selection of wine buckets, from plain and hammered patterns to mirror finishes with elegant details, complement any dining occasion.

| ITEM  | DESCRIPTION          | HEIGHT |      | DIAMETER |      |      |
|-------|----------------------|--------|------|----------|------|------|
|       |                      | IN     | СМ   | IN       | CM   | PACK |
| 79501 | Hammered Wine Bucket | 8 1/2  | 21.6 | 7 1/2    | 19.1 | 1    |
| 79502 | Wine Bucket Stand    | 24     | 61   | -        | -    | 1    |
| 89501 | Wine Bucket          | 8 3/8  | 21.3 | 8 3/8    | 21.3 | 1    |
| IB22  | Ice Bucket           | 5 7/8  | 14.9 | 6 5/16   | 16   | 1    |