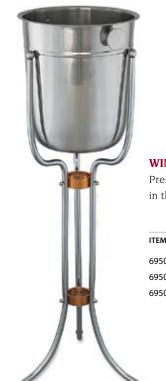

## **WINE BUCKET**

Present wine and champagne to your patrons' tables in this attractive and practical wine bucket.

|       |                  | HEIGHT |      | DIAMETER |      |      |  |
|-------|------------------|--------|------|----------|------|------|--|
| ITEM  | DESCRIPTION      | IN     | CM   | IN       | CM   | PACK |  |
| 6950  | Bucket and Stand | 32     | 81.2 | -        | -    | 1    |  |
| 69501 | 18/8 S/S Bucket  | 9 1/2  | 24.1 | 8 3/4    | 22.2 | 6    |  |
| 69502 | Stand Only       | 29 1/2 | 74.9 | -        | -    | 1    |  |