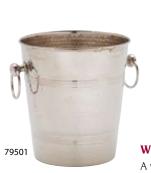

## WINE BUCKET

A wide selection of wine buckets, from plain and hammered patterns to mirror finishes with elegant details, complement any dining occasion.

| ITEM  | DESCRIPTION          | HEIGHT |      | DIAMETER |      |      |
|-------|----------------------|--------|------|----------|------|------|
|       |                      | IN     | СМ   | IN       | CM   | PACK |
| 79501 | Hammered Wine Bucket | 8 1/2  | 21.6 | 7 1/2    | 19.1 | 1    |
| 79502 | Wine Bucket Stand    | 24     | 61   | -        | -    | 1    |
| 89501 | Wine Bucket          | 8 3/8  | 21.3 | 8 3/8    | 21.3 | 1    |
| IB22  | Ice Bucket           | 5 7/8  | 14.9 | 6 5/16   | 16   | 1    |