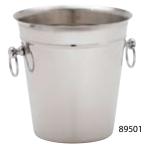

## WINE BUCKET

A wide selection of wine buckets, from plain and hammered patterns to mirror finishes with elegant details, complement any dining occasion.

| ITEM  | DESCRIPTION          | HEIGHT |      | DIAMETER |      |      |
|-------|----------------------|--------|------|----------|------|------|
|       |                      | IN     | СМ   | IN       | CM   | PACK |
| 79501 | Hammered Wine Bucket | 8 1/2  | 21.6 | 7 1/2    | 19.1 | 1    |
| 79502 | Wine Bucket Stand    | 24     | 61   | -        | -    | 1    |
| 89501 | Wine Bucket          | 8 3/8  | 21.3 | 8 3/8    | 21.3 | 1    |
| IB22  | Ice Bucket           | 5 7/8  | 14.9 | 6 5/16   | 16   | 1    |