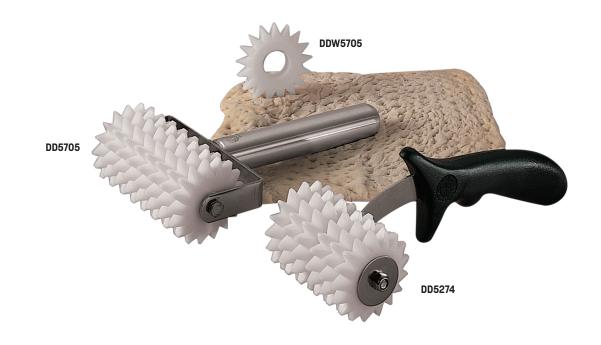

## **Heavy-Duty Plastic Roller Docker**

Individual wheels with plastic points spin independently on a stainless steel axle.

DD5274 Half-Size Plastic Docker

Plastic Handle

3 ½" W x 8 ¾" L (8.9 x 22.2 cm)

DD5705 Full-Size Plastic Docker

Aluminum Handle

5 ½" W x 8 ¾" L (13.9 x 22.2 cm)

DDW5705 Extra Wheels