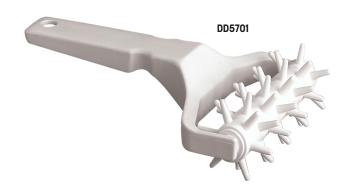

## All-Plastic Dough Docker 😃

One-piece plastic core features %" (1.5 cm) long pins. Dishwasher-safe.

**DD5701** Plastic Docker