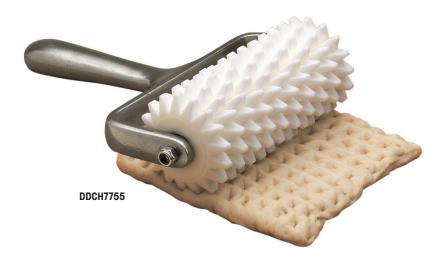

## **Ten-Wheel Casted Handle** Dough Docker 🚺

Features a one-piece, heavy-duty cast aluminum handle and interchangeable ten-piece plastic wheel base.

**DDCH7755** 6" W x 7 ½" L (15.2 x 19.1 cm)

DDW5705 Extra Wheels