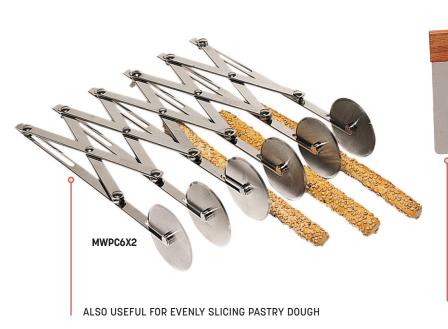

## **Multi-Wheel Cutter**

Take the guesswork out of slicing with this adjustable six-bladed cutter. Measures 2  $\frac{1}{2}$ " x 9  $\frac{1}{2}$ " (6.4 x 24.1 cm) when closed, and 24  $\frac{1}{2}$ " x 9  $\frac{1}{2}$ " (62.2 x 24.1 cm) when open. Distance between 2" parallel wheels can range from  $\frac{1}{2}$ " to 4  $\frac{1}{2}$ " (1.9 x 12.1 cm).

MWPC6X2 Six-Blade Cutter

ROUNDED CORNER SCRAPES CLEAN WITHOUT EXCESSIVE SCRATCHING