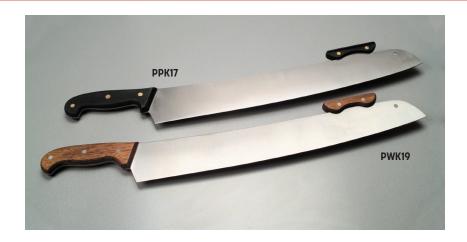

## Pizza Knives

These full-tang knives feature stainless steel blades and double handles so you can cut safely and confidently.

PPK17 POM Handle

18" L Blade (45.7 cm)

PWK19 Wood Handle

18" L Blade (45.7 cm)