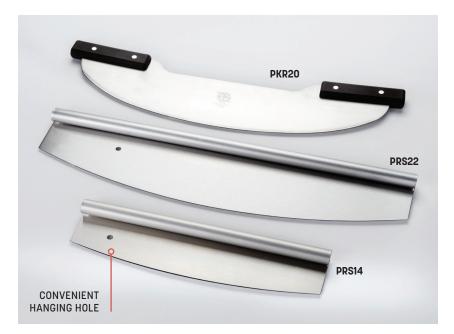

## **Pizza Rocker Knives**

In addition to cutting pizzas, these stainless steel blades can be used to chop ingredients.

 PRS14
 14" L (35.6 cm)

 PRS22
 22" L (55.9 cm)

**PKR20** 20" L x 4 ¾" H Blade

21 ½" L Overall Black Handle (50.8 x 12.1 x 54.6 cm)