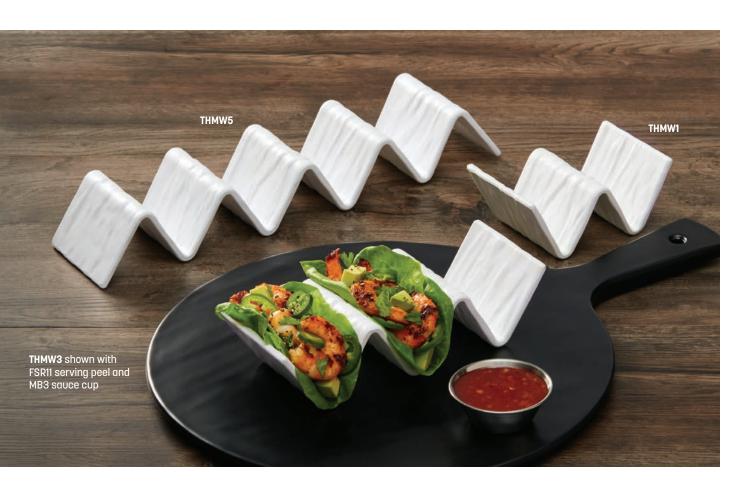

# **Faux Slate Melamine** Taco Holders 🔛

These must-have pieces pair two trends: the look of slate and the love of tacos. Each of these reversible designs is crafted from dishwasher-safe melamine.

#### White

THMW1 1 or 2 Compartments

5" L x 3" W x 2" H (12.7 x 7.6 x 5.1 cm)

THMW3 2 or 3 Compartments

8" L x 3" W x 2" H (20.3 x 7.6 x 5.1 cm)

**THMW5** 4 or 5 Compartments

13 1/4" L x 3" W x 2" H (33.7 x 7.6 x 5.1 cm)