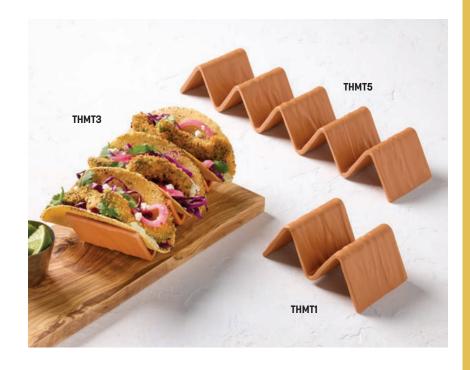

## **Terra Cotta**

THMT1 1 or 2 Compartments 5" L x 3" W x 2" H

(12.7 x 7.6 x 5.1 cm)

THMT3 2 or 3 Compartments 8" L x 3" W x 2" H

(20.3 x 7.6 x 5.1 cm)

**THMT5** 4 or 5 Compartments

13 1/4" L x 3" W x 2" H (33.7 x 7.6 x 5.1 cm)