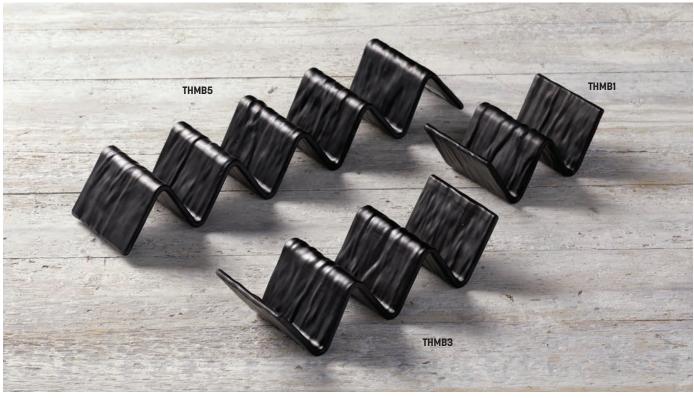

# **Black**

THMB1 1 or 2 Compartments 5" L x 3" W x 2" H

(12.7 x 7.6 x 5.1 cm)

THMB3 2 or 3 Compartments

8" L x 3" W x 2" H (20.3 x 7.6 x 5.1 cm)

**THMB5** 4 or 5 Compartments

13 1/4" L x 3" W x 2" H (33.7 x 7.6 x 5.1 cm)