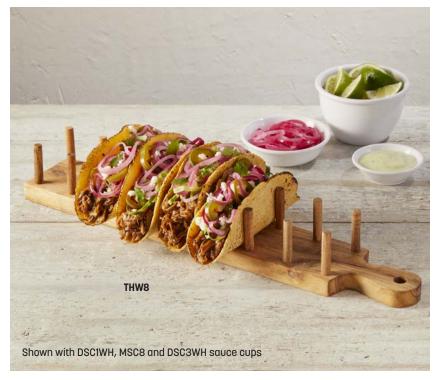

## Acacia Wood Taco Holder 🚺 😃

This is one of those designs that will make your customers say, "Why haven't I seen this before?" This beautiful, surprisingly simple piece holds up to eight tacos and delivers instant delight.

THW8 8-Compartment

16 1/8" L x 2 3/4" W x 2 3/8" H

(41 x 7 x 6 cm)