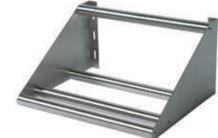

NSF

- T-304 18 ga Stainless Steel
- Mounting Brackets Included
- S/S Weep Accepts 1" Nylon Tubing (Nylon Tubing Not Included)

| Part Number | <b>Size: (</b> l x h <b>)</b> |  |
|-------------|-------------------------------|--|
| BK-SSH-21   | 21″ x 22″                     |  |
| BK-SSH-42   | 42″ x 22″                     |  |
| BK-SSH-63   | 63″ x 22″                     |  |
|             |                               |  |