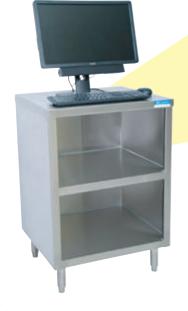

# POS Station - Spice Rack - Tubular Shelf - Slant Rack Shelf - Microwave Shelves

Cords run through holes for less clutter and easier access to outlets

- T-304 18 ga Stainless Steel
- Hole in top and back to run cords
- Fixed Shelf
- Stainless Steel Legs