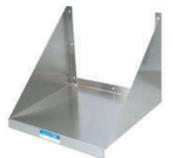

#### **BKMWS** Microwave Shelves

- T-304 16 & 18 ga Stainless Steel
- 1<sup>1/2</sup>" Mounting Back Lip
- 15" Angle Supports
- Mounting Template Included
- Solid Base

| Part Number | Gauge  | Size: (I x w) |
|-------------|--------|---------------|
| BKMWS-2024  | 16 ga. | 24" x 20"     |
| BKMWS-2030  | 16 ga. | 30" x 20"     |
| BKMWS-2424  | 18 ga. | 24" x 24"     |
| BKMWS-1824  | 18 ga. | 24" x 18"     |