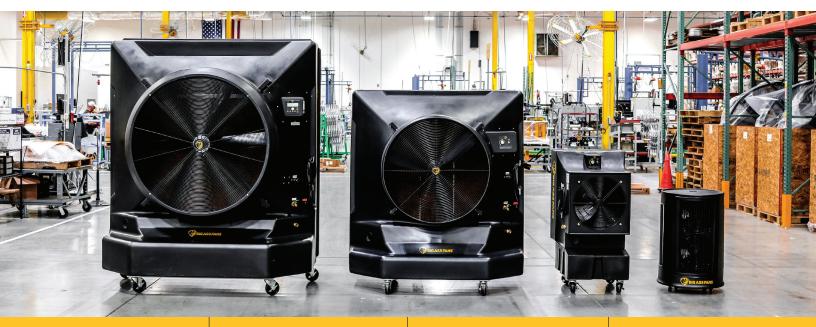

### **COOL-SPACE 500**

SKU: F-EV1-5001

- Ideal for large warehouses, service bays, and stadiums
- 6,500 sq. ft. coverage area
- 1.5 horsepower
- LED control panel

### **COOL-SPACE 400**

SKU: F-EV1-3601

- Ideal for production facilities, outdoor dining, and gyms
- 3,600 sq. ft. coverage area
- .75 horsepower

## COOL-SPACE 300

SKU: F-EV1-1801

- Ideal for workshops, garages, and studios
- 1,200 sq. ft. coverage area
- · .5 horsepower

### **COOL-SPACE 200**

SKU: F-EV1-1001S75V60

- Ideal for spot-cooling, working stations, and patios
- 800 sq. ft. coverage area
- · .32 horsepower