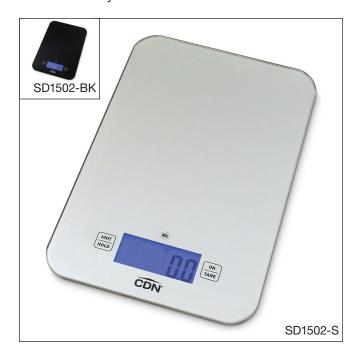

## **NSF® DIGITAL GLASS SCALE**

The newest member of the *Glass Scales Series*, the CDN NSF® Digital Glass Scale (SD1502) was designed for simplicity and style in demanding foodservice kitchens. This NSF® Certified ultra-thin scale features an easy-to-read backlit LCD display with selectable units, tare and data hold functionality, and battery status indication. With an attractive tempered glass top in solid silver or black, it is easy to use and easy to clean.

Other: • Selectable units

Overload indication

Battery status indication

On/off button

· Auto-off after 5 minutes

## **FEATURES**

- NSF® Certified
- Tare function
- Backlit display
- Data hold
- Tempered glass