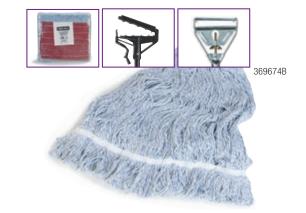

## Rayon Blend Finishing Looped-End

- Durable 4-ply rayon blend has narrow band
- Releases liquid faster than a conventional mop for a smoother finish
- Brick packed

Handles sold separately; see pages 310-311 for handle recommendation

| *************************************** | ) Millo(02) Blac(11)                |                            |        |       |
|-----------------------------------------|-------------------------------------|----------------------------|--------|-------|
| Prod No                                 | Description                         | Handle                     | Color  | Pack  |
| Microfiber (Wide Band)                  |                                     |                            |        |       |
| 369420                                  | Medium Loop End Microfiber Mop      | Jaw Style                  | 02, 14 | 12 ea |
| Rough Surface (Narrow Band)             |                                     |                            |        |       |
| 369320                                  | Medium Looped-End Rough Surface Mop | Quick Release/Quick Change | 00     | 12 ea |
| 4 Ply Rayon Blend Finishing (Wide Band) |                                     |                            |        |       |
| 369670B                                 | #20 Medium Finishing Looped-End Mop | Quick Release/Quick Change | 14     | 12 ea |
| 369674B                                 | #24 Large Finishing Looped-End Mop  | Quick Release/Quick Change | 14     | 12 ea |