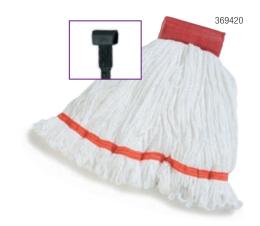

| *************************************** | ) Millo(02) Blac(11)                |                            |        |       |
|-----------------------------------------|-------------------------------------|----------------------------|--------|-------|
| Prod No                                 | Description                         | Handle                     | Color  | Pack  |
| Microfiber (Wide Band)                  |                                     |                            |        |       |
| 369420                                  | Medium Loop End Microfiber Mop      | Jaw Style                  | 02, 14 | 12 ea |
| Rough Surface (Narrow Band)             |                                     |                            |        |       |
| 369320                                  | Medium Looped-End Rough Surface Mop | Quick Release/Quick Change | 00     | 12 ea |
| 4 Ply Rayon Blend Finishing (Wide Band) |                                     |                            |        |       |
| 369670B                                 | #20 Medium Finishing Looped-End Mop | Quick Release/Quick Change | 14     | 12 ea |
| 369674B                                 | #24 Large Finishing Looped-End Mop  | Quick Release/Quick Change | 14     | 12 ea |