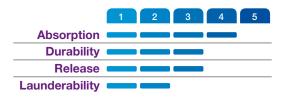

## Rough Surface Looped-End

- 17 oz knitted fleece provides twice the absorbency of cotton yarn mops
- Excellent for abrasive surfaces: stone, quarry, tile and concrete

Launderability N/A