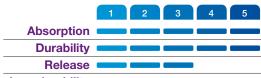

## Rough Surface Looped-End

- 17 oz knitted fleece provides twice the absorbency of cotton yarn mops
- Excellent for abrasive surfaces: stone, quarry, tile and concrete

Launderability N/A