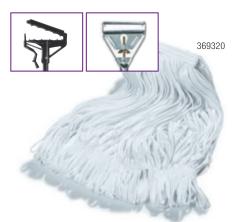

## Rayon Blend Finishing Looped-End

- Durable 4-ply rayon blend has narrow band
- Releases liquid faster than a conventional mop for a smoother finish
- Brick packed

Handles sold separately; see pages 310-311 for handle recommendation

| *************************************** | ) Millo(02) Blac(11)                |                            |        |       |
|-----------------------------------------|-------------------------------------|----------------------------|--------|-------|
| Prod No                                 | Description                         | Handle                     | Color  | Pack  |
| Microfiber (Wide Band)                  |                                     |                            |        |       |
| 369420                                  | Medium Loop End Microfiber Mop      | Jaw Style                  | 02, 14 | 12 ea |
| Rough Surface (Narrow Band)             |                                     |                            |        |       |
| 369320                                  | Medium Looped-End Rough Surface Mop | Quick Release/Quick Change | 00     | 12 ea |
| 4 Ply Rayon Blend Finishing (Wide Band) |                                     |                            |        |       |
| 369670B                                 | #20 Medium Finishing Looped-End Mop | Quick Release/Quick Change | 14     | 12 ea |
| 369674B                                 | #24 Large Finishing Looped-End Mop  | Quick Release/Quick Change | 14     | 12 ea |