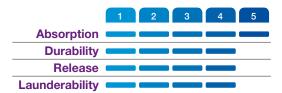

## Microfiber Looped-End

- Microfiber mop combines the absorbency and durability of microfiber with conventional mop design and functionality
- Washable mop dries quickly and is still effective with 500 washings
- See pages 297-298 for a complete list of microfiber products