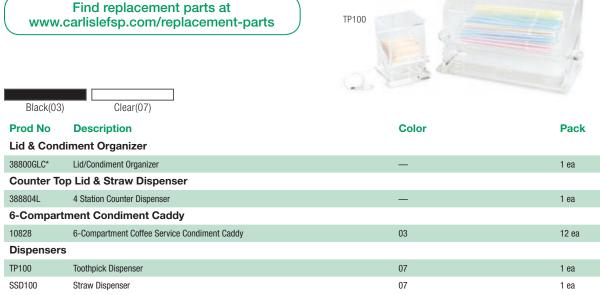

### Dispensers

Sliding tops for easy loading

### **Toothpick Dispenser**

- · Holds standard box of toothpicks
- · Security cable prevents theft

#### **Straw Dispenser**

- Holds a full box of regular or jumbo unwrapped straws up to 8.5" long
- · Easy turn knob dispenses one straw at a time

38800GLC\*

388804L

P. E. R. R. Lawer Life

SSD100

10828

\*Product available by special order only