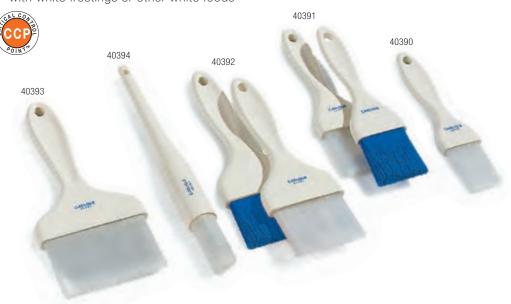

## Galaxy<sup>™</sup> Pastry Brushes

- Bristles are epoxy-set to prevent bacteria harboring air pockets
- One piece plastic handles are easy to clean
- Available with soft flagged nylon bristles
- Select brushes also available with blue nylon bristles for added contrast in working with white frostings or other white foods

40403

| Standard(00)     | White(02)                                | Red(05)                | Blue(14) |        |            |
|------------------|------------------------------------------|------------------------|----------|--------|------------|
| Prod No          | Description                              |                        | Colo     | r Pack | Cs Wt/Cube |
| Sparta Galaxy Pa | astry Brushes                            |                        |          |        |            |
| 40390            | 1.5" Wide Flat Brush with Nylon Bristles |                        |          | 12 ea  | 1.00/0.05  |
| 40391            | 2" Wide Flat Brush with Nylon Bristles   |                        |          | 12 ea  | 1.50/0.13  |
| 40392            | 3" Wide Flat Brush with Nylon Bristles   |                        |          | 12 ea  | 1.90/0.13  |
| 40393            | 4" Wide Flat Brush with Nylon Bristles   |                        |          | 12 ea  | 2.90/0.16  |
| 40394            | 1" Round Bru                             | sh with Nylon Bristles | 02       | 12 ea  | 2.00/0.10  |
| Silicone Basting | Brushes                                  |                        |          |        |            |
| 40403            | 2" Silicone Ba                           | sting Brush            | 05       | 12 ea  | 2.00/0.13  |
| 40405            | 3" Silicone Basting Brush                |                        |          | 12 ea  | 2.00/0.13  |