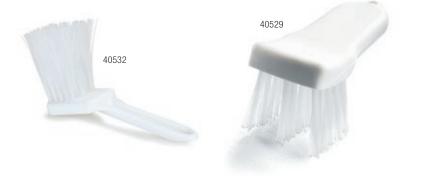

## Vegetable Cutter Brushes

- 40529 has 2.5" long, extra stiff nylon bristles reach through the grid of stainless steel cutters
- 40532 has 4.25" long, extra stiff, nylon bristles