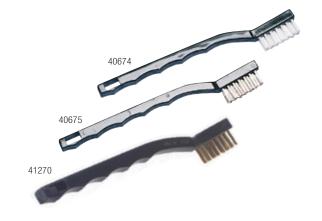

## **EQUIPMENT CLEANING**

- Toothbrush Style Utility Brushes

   Narrow profile cleans tight kitchen spaces and around ceramic tile
- Available in a choice of .5" long stiff nylon bristles for normal cleaning; stainless steel or brass bristles for tougher cleaning jobs

| Standard(0          | 0) Green(08)                              | Tan(25)                | •                              | •                                 |
|---------------------|-------------------------------------------|------------------------|--------------------------------|-----------------------------------|
| Prod No Description |                                           |                        | Recommended Cleaning           | Color                             |
| Toothbrush          | n Style Utility Brushes                   |                        |                                |                                   |
| 40674               | 7" Plastic Handle with .5" Nylon Bristles |                        | Tile/General Purpose           | Tile/General Purpose 00           |
| 40675               | 7" Plastic Handle with .5" Sta            | ainless Steel Bristles | Ovens/Grills/Small tough areas | Ovens/Grills/Small tough areas 00 |
| 41270               | 7" Plastic Handle with .5" Br             | ass Bristles           | Ovens/Grills/Small tough areas | Ovens/Grills/Small tough areas 00 |
| Butcher Bl          | ock Brushes                               |                        |                                |                                   |
| 40676               | 4" x 9" Brush with Flat Steel Bristles    |                        | Butcher Block                  | Butcher Block 00                  |
| 45781               | 2.63" x 7.75" Brush with Ste              | el Bristles            | Butcher Block                  | Butcher Block 00                  |
| Meat Slice          | r Cleaning Tool                           |                        |                                |                                   |
| 40728               | Meat Slicer Cleaning Tool                 |                        | Meat Slicer Blade              | Meat Slicer Blade 25              |
| 40729               | Meat Slicer Scrub Pad                     |                        | Meat Slicer Blade              | Meat Slicer Blade 08              |
|                     |                                           |                        |                                |                                   |