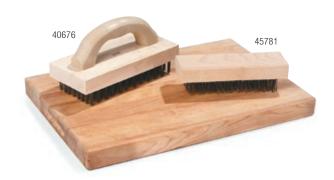

## **Butcher Block Brushes**

• Aggressive tempered steel wire bristles scrape away contaminated layers of wooden butcher blocks and wooden cutting boards

| Standard(0          | 0) Green(08)                              | Tan(25)                | •                              | •                                 |
|---------------------|-------------------------------------------|------------------------|--------------------------------|-----------------------------------|
| Prod No Description |                                           |                        | Recommended Cleaning           | Color                             |
| Toothbrush          | n Style Utility Brushes                   |                        |                                |                                   |
| 40674               | 7" Plastic Handle with .5" Nylon Bristles |                        | Tile/General Purpose           | Tile/General Purpose 00           |
| 40675               | 7" Plastic Handle with .5" Sta            | ainless Steel Bristles | Ovens/Grills/Small tough areas | Ovens/Grills/Small tough areas 00 |
| 41270               | 7" Plastic Handle with .5" Br             | ass Bristles           | Ovens/Grills/Small tough areas | Ovens/Grills/Small tough areas 00 |
| Butcher Bl          | ock Brushes                               |                        |                                |                                   |
| 40676               | 4" x 9" Brush with Flat Steel Bristles    |                        | Butcher Block                  | Butcher Block 00                  |
| 45781               | 2.63" x 7.75" Brush with Ste              | el Bristles            | Butcher Block                  | Butcher Block 00                  |
| Meat Slice          | r Cleaning Tool                           |                        |                                |                                   |
| 40728               | Meat Slicer Cleaning Tool                 |                        | Meat Slicer Blade              | Meat Slicer Blade 25              |
| 40729               | Meat Slicer Scrub Pad                     |                        | Meat Slicer Blade              | Meat Slicer Blade 08              |
|                     |                                           |                        |                                |                                   |