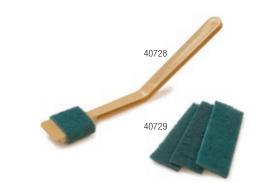

## Meat Slicer Cleaning Tool • Keeps hands and fingers away from

- slicer blade
- Easy clean-up of slicers without disassembling slicer
- Slicer tool has scraper on one end for scraping hardened foods
- Scrub pad wraps around meat slicer tool for a one-time thorough cleaning

| Standard(0          | 0) Green(08)                              | Tan(25)                | •                              | •                                 |
|---------------------|-------------------------------------------|------------------------|--------------------------------|-----------------------------------|
| Prod No Description |                                           |                        | Recommended Cleaning           | Color                             |
| Toothbrush          | n Style Utility Brushes                   |                        |                                |                                   |
| 40674               | 7" Plastic Handle with .5" Nylon Bristles |                        | Tile/General Purpose           | Tile/General Purpose 00           |
| 40675               | 7" Plastic Handle with .5" Sta            | ainless Steel Bristles | Ovens/Grills/Small tough areas | Ovens/Grills/Small tough areas 00 |
| 41270               | 7" Plastic Handle with .5" Br             | ass Bristles           | Ovens/Grills/Small tough areas | Ovens/Grills/Small tough areas 00 |
| Butcher Bl          | ock Brushes                               |                        |                                |                                   |
| 40676               | 4" x 9" Brush with Flat Steel Bristles    |                        | Butcher Block                  | Butcher Block 00                  |
| 45781               | 2.63" x 7.75" Brush with Ste              | el Bristles            | Butcher Block                  | Butcher Block 00                  |
| Meat Slice          | r Cleaning Tool                           |                        |                                |                                   |
| 40728               | Meat Slicer Cleaning Tool                 |                        | Meat Slicer Blade              | Meat Slicer Blade 25              |
| 40729               | Meat Slicer Scrub Pad                     |                        | Meat Slicer Blade              | Meat Slicer Blade 08              |
|                     |                                           |                        |                                |                                   |