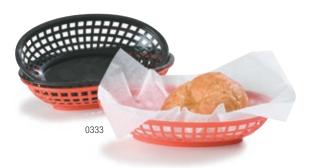

## Bread & Bun Basket

 Extremely economical basket is great for all types of food such as sandwiches, fries, ribs, chips or breads

| Black(03)                   | Red(05)                          | Clear(07)          | Green(09)      | Light Brown(31) | Straw(67) |       |
|-----------------------------|----------------------------------|--------------------|----------------|-----------------|-----------|-------|
| Prod No                     | Description                      |                    |                | Color           |           | Pack  |
| WeaveWear Baskets & Platter |                                  |                    |                |                 |           |       |
| 6504                        | 9" x 6.25" Oval WeaveWear Basket |                    |                | 03, 05, 09, 67  |           | 12 ea |
| 6524                        | 9" Round WeaveWear Basket        |                    | 03, 05, 09, 67 |                 | 12 ea     |       |
| 6526                        | 12" Round WeaveWear Basket       |                    | 03, 05, 09, 67 |                 | 12 ea     |       |
| 6528                        | 9.25" Round WeaveWear Baske      | t with Drain Slots |                | 03              |           | 12 ea |
| 6527                        | 10.38" Round WeaveWear Platter   |                    |                | 03, 31          |           | 12 ea |
| 6529                        | 11" Round WeaveWear Basket       |                    | 03             |                 | 12 ea     |       |
| Wicker Look Basket          |                                  |                    |                |                 |           |       |
| WB965 ◆                     | 9.44" x 6.63" Oval Basket        |                    |                | 07              |           | 6 ea  |
| Bread & Bun Basket          |                                  |                    |                |                 |           |       |
| 0333                        | 9.25" x 6" Oval Basket           |                    |                | 03, 05          |           | 36 ea |