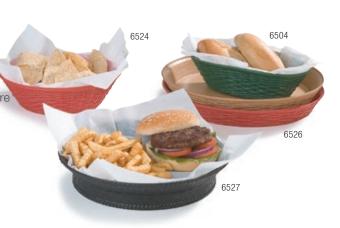

## WeaveWear™ Baskets & Platter

- For serving chips, fries, sandwiches, finger foods or kids' meals
- Wicker weave pattern exterior with smooth, easy to clean interior
- Safe alternative to wicker and plastic coated wire
- Made of durable FDA grade polypropylene
- Vented base on 6528 and 6529 allows for drainage and reduces condensation
- 6528, 6527, 6529 feature a wide diameter and raised bottom design to create a unique presentation for your signature sandwich, appetizer or specialty item
- Dishwasher safe

## Bread & Bun Basket

 Extremely economical basket is great for all types of food such as sandwiches, fries, ribs, chips or breads

| Black(03)                   | Red(05)                          | Clear(07)          | Green(09)      | Light Brown(31) | Straw(67) |       |
|-----------------------------|----------------------------------|--------------------|----------------|-----------------|-----------|-------|
| Prod No                     | Description                      |                    |                | Color           |           | Pack  |
| WeaveWear Baskets & Platter |                                  |                    |                |                 |           |       |
| 6504                        | 9" x 6.25" Oval WeaveWear Basket |                    |                | 03, 05, 09, 67  |           | 12 ea |
| 6524                        | 9" Round WeaveWear Basket        |                    | 03, 05, 09, 67 |                 | 12 ea     |       |
| 6526                        | 12" Round WeaveWear Basket       |                    | 03, 05, 09, 67 |                 | 12 ea     |       |
| 6528                        | 9.25" Round WeaveWear Baske      | t with Drain Slots |                | 03              |           | 12 ea |
| 6527                        | 10.38" Round WeaveWear Platter   |                    |                | 03, 31          |           | 12 ea |
| 6529                        | 11" Round WeaveWear Basket       |                    | 03             |                 | 12 ea     |       |
| Wicker Look Basket          |                                  |                    |                |                 |           |       |
| WB965 ◆                     | 9.44" x 6.63" Oval Basket        |                    |                | 07              |           | 6 ea  |
| Bread & Bun Basket          |                                  |                    |                |                 |           |       |
| 0333                        | 9.25" x 6" Oval Basket           |                    |                | 03, 05          |           | 36 ea |