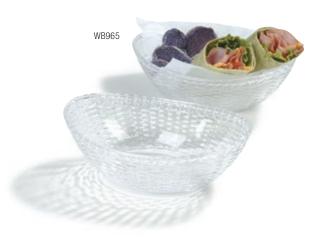

## Wicker Look Basket

- Elegant baskets for serving chips, fries, sandwiches, finger foods or kids' meals
- Design features a detailed wicker weave patterned exterior
- Smooth, easy-to-clean interior
- Made of durable, scratch-resistant polycarbonate

## Bread & Bun Basket

 Extremely economical basket is great for all types of food such as sandwiches, fries, ribs, chips or breads

| Black(03)                   | Red(05)                          | Clear(07)          | Green(09)      | Light Brown(31) | Straw(67) |       |
|-----------------------------|----------------------------------|--------------------|----------------|-----------------|-----------|-------|
| Prod No                     | Description                      |                    |                | Color           |           | Pack  |
| WeaveWear Baskets & Platter |                                  |                    |                |                 |           |       |
| 6504                        | 9" x 6.25" Oval WeaveWear Basket |                    |                | 03, 05, 09, 67  |           | 12 ea |
| 6524                        | 9" Round WeaveWear Basket        |                    | 03, 05, 09, 67 |                 | 12 ea     |       |
| 6526                        | 12" Round WeaveWear Basket       |                    | 03, 05, 09, 67 |                 | 12 ea     |       |
| 6528                        | 9.25" Round WeaveWear Baske      | t with Drain Slots |                | 03              |           | 12 ea |
| 6527                        | 10.38" Round WeaveWear Platter   |                    |                | 03, 31          |           | 12 ea |
| 6529                        | 11" Round WeaveWear Basket       |                    | 03             |                 | 12 ea     |       |
| Wicker Look Basket          |                                  |                    |                |                 |           |       |
| WB965 ◆                     | 9.44" x 6.63" Oval Basket        |                    |                | 07              |           | 6 ea  |
| Bread & Bun Basket          |                                  |                    |                |                 |           |       |
| 0333                        | 9.25" x 6" Oval Basket           |                    |                | 03, 05          |           | 36 ea |