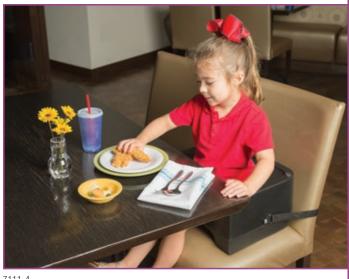

## Booster Seat With Safety Strap • Strap secures to chair to increase child safety

- Snap clasp and adjustable strap for use behind chair back or under seat

7111-4

| Brown(01)                      | Black(03)                      | Red(05) | Beige(06) | Forest Green(08)   |       |
|--------------------------------|--------------------------------|---------|-----------|--------------------|-------|
| Prod No                        | Description                    |         |           | Color              | Pack  |
| Dual Booster Seat              |                                |         |           |                    |       |
| 7110                           | Booster Seat                   |         |           | 01, 03, 05, 06, 08 | 4 ea  |
| Booster Seat with Safety Strap |                                |         |           |                    |       |
| 7111-4                         | Booster Seat with Safety Strap | )       |           | 01, 03             | 4 ea  |
| Replacement Strap              |                                |         |           |                    |       |
| 7112                           | Replacement Strap              |         |           | 03                 | 12 ea |