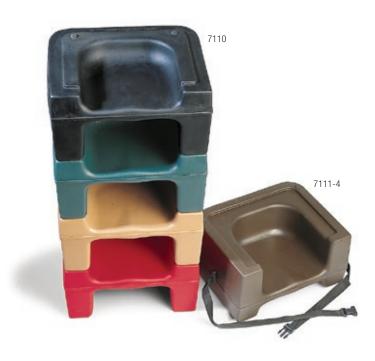

## **Dual Booster Seats**

- Two-sided seat offers a choice of heights
- Extra-strong, one-piece molded design with wide square base for better stability
- Anti-skid pads on both sides prevent sliding

## Booster Seat With Safety Strap • Strap secures to chair to increase child safety

- Snap clasp and adjustable strap for use behind chair back or under seat

7111-4

| Brown(01)                      | Black(03)                      | Red(05) | Beige(06) | Forest Green(08)   |       |
|--------------------------------|--------------------------------|---------|-----------|--------------------|-------|
| Prod No                        | Description                    |         |           | Color              | Pack  |
| Dual Booster Seat              |                                |         |           |                    |       |
| 7110                           | Booster Seat                   |         |           | 01, 03, 05, 06, 08 | 4 ea  |
| Booster Seat with Safety Strap |                                |         |           |                    |       |
| 7111-4                         | Booster Seat with Safety Strap | )       |           | 01, 03             | 4 ea  |
| Replacement Strap              |                                |         |           |                    |       |
| 7112                           | Replacement Strap              |         |           | 03                 | 12 ea |