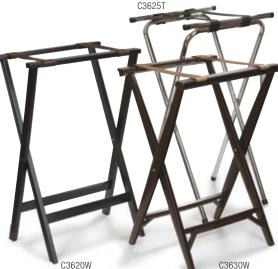

## **Tray Stands**

- Cross supports provide superior • rigidity and strength
- Durable and easy to clean
- Available in 3 forms: Steel, Wood & Plastic •
- Capped legs on steel tray stands prevent • slipping and marring of floors
- Extra tall steel tray stand (C3625T) reduces need for bending and stooping; additional height makes transferring heavy loads easier
- Plastic stands have sanitary, non-porous and non-corrosive finish that is easy to clean with a damp cloth

| Clear(07) | Walnut(11) | Chrome(38) |
|-----------|------------|------------|

ſ