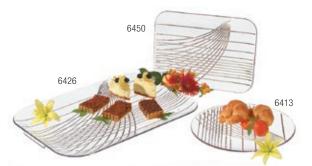

## Festival Trays<sup>™</sup>

- Beautiful alternative to glass, crystal, or disposables
- Use durable trays for catering, parties, weddings, conventions, cruise lines or poolside service
- Molded-in pattern gives the appearance of fine etched crystal
- Economical, break-resistant SAN resists food • acids and oils
- Lowers replacement costs •
- Safe in temperatures from 0° to 180°F •
- Dishwasher safe •