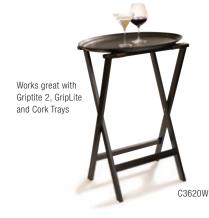

## **Tray Stands**

- Cross supports provide superior • rigidity and strength
- Durable and easy to clean
- Available in 3 forms: Steel, Wood & Plastic •
- Capped legs on steel tray stands prevent • slipping and marring of floors
- Extra tall steel tray stand (C3625T) reduces need for bending and stooping; additional height makes transferring heavy loads easier
- Plastic stands have sanitary, non-porous and non-corrosive finish that is easy to clean with a damp cloth