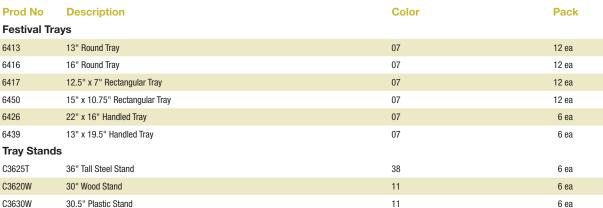

## Festival Trays<sup>™</sup>

- Beautiful alternative to glass, crystal, or disposables
- Use durable trays for catering, parties, weddings, conventions, cruise lines or poolside service
- Molded-in pattern gives the appearance of fine etched crystal
- Economical, break-resistant SAN resists food • acids and oils
- Lowers replacement costs •
- Safe in temperatures from 0° to 180°F •
- Dishwasher safe •

## **Tray Stands**

- Cross supports provide superior • rigidity and strength
- Durable and easy to clean
- Available in 3 forms: Steel, Wood & Plastic •
- Capped legs on steel tray stands prevent • slipping and marring of floors
- Extra tall steel tray stand (C3625T) reduces need for bending and stooping; additional height makes transferring heavy loads easier
- Plastic stands have sanitary, non-porous and non-corrosive finish that is easy to clean with a damp cloth

| Clear(07) | Walnut(11) | Chrome(38) |
|-----------|------------|------------|

ſ