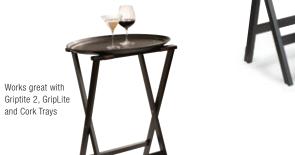

## **Tray Stands**

- Cross supports provide superior • rigidity and strength
- Durable and easy to clean
- Available in 3 forms: Steel, Wood & Plastic •
- Capped legs on steel tray stands prevent • slipping and marring of floors
- Extra tall steel tray stand (C3625T) reduces need for bending and stooping; additional height makes transferring heavy loads easier
- Plastic stands have sanitary, non-porous and non-corrosive finish that is easy to clean with a damp cloth