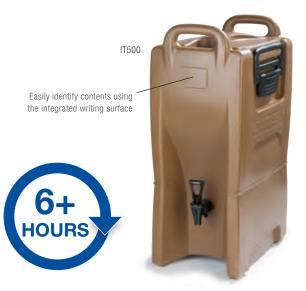

## Insulated Beverage Dispenser

- Heavy foam insulation holds temperatures in the safe zone for over 6 hours
- Field adjustable latches ensure a secure seal for the life of the carrier
- "Spring Action" faucet for no drip service
- Button-hole latch design offers convenient one hand operation and keeps the doors and lids closed tightly for better temperature retention
- Sure-grip handles promote a safe, stable, two-person lift for easy loading and unloading
- Custom logo printing available