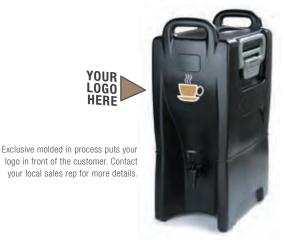

## Insulated Beverage Dispenser

- Heavy foam insulation holds temperatures in the safe zone for over 6 hours
- Field adjustable latches ensure a secure seal for the life of the carrier
- "Spring Action" faucet for no drip service
- Button-hole latch design offers convenient one hand operation and keeps the doors and lids closed tightly for better temperature retention
- Sure-grip handles promote a safe, stable, two-person lift for easy loading and unloading
- Custom logo printing available