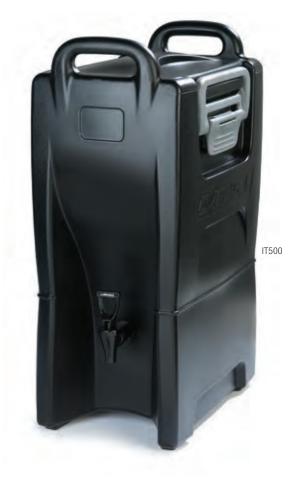

| Onyx(03)     | Caramel(43)                | Olive(62) |
|--------------|----------------------------|-----------|
| Prod No      | Description                |           |
| Cateraide IT |                            |           |
| IT250 Δ      | 2.5 gal Beverage Dispenser |           |
| IT500 Δ      | 5 gal Beverage Dispenser   |           |