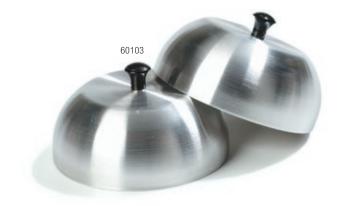

## **Burger Cover**

- Accelerates cooking on grill tops
- Aluminum cover provides quick and even heating for thorough cooking
- · Helps retain flavor and moisture
- Heat resistant knob is cool to the touch

| Prod No                                 | Description        | Pack  |
|-----------------------------------------|--------------------|-------|
| Nickel Plated Mesh Baskets              |                    |       |
| 601028                                  | 8.75" Fryer Basket | 12 ea |
| 601029                                  | 9.75" Fryer Basket | 12 ea |
| 601031                                  | 11.5" Fryer Basket | 12 ea |
| Chrome Plated Carbon Steel Mesh Baskets |                    |       |
| 601000                                  | 8.75" Fryer Basket | 12 ea |
| 601001                                  | 9.75" Fryer Basket | 12 ea |
| 601002                                  | 11.5" Fryer Basket | 12 ea |
| 601003                                  | 13.5" Fryer Basket | 12 ea |
| <b>Burger Cover</b>                     |                    |       |
| 60103                                   | 6" Burger Cover    | 12 ea |