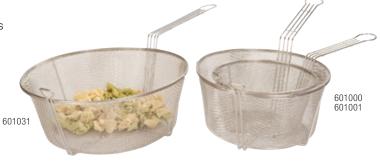

## Mesh Baskets

## **Nickel Plated**

- Perfect for cooking or reheating single servings of pasta
- Baskets can also be used for small batch frying or breading
- Stainless baskets feature cool-touch handles and heavy-duty chrome steel hook for draining basket

## **Chrome Plated**

- Chrome plated carbon steel basket is designed for small batch deep frying
- Chrome plated carbon basket not intended for use in water

| Prod No                                 | Description        | Pack  |
|-----------------------------------------|--------------------|-------|
| Nickel Plated Mesh Baskets              |                    |       |
| 601028                                  | 8.75" Fryer Basket | 12 ea |
| 601029                                  | 9.75" Fryer Basket | 12 ea |
| 601031                                  | 11.5" Fryer Basket | 12 ea |
| Chrome Plated Carbon Steel Mesh Baskets |                    |       |
| 601000                                  | 8.75" Fryer Basket | 12 ea |
| 601001                                  | 9.75" Fryer Basket | 12 ea |
| 601002                                  | 11.5" Fryer Basket | 12 ea |
| 601003                                  | 13.5" Fryer Basket | 12 ea |
| <b>Burger Cover</b>                     |                    |       |
| 60103                                   | 6" Burger Cover    | 12 ea |