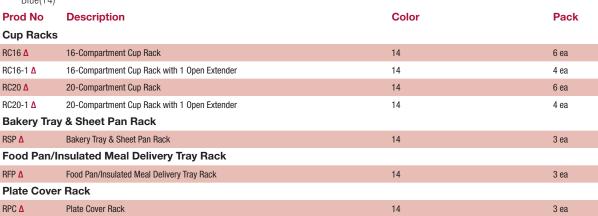

## **Cup Racks**

- Tilted design promotes thorough washing of rims and interiors
- Encourages concaved bases to drain more efficiently, eliminating pooling water
- 16-Compartment holds larger diameter cups and mugs in tilted position; compartment size: 4.34" x 4.34"
- 20-Compartment works with most standard size cups; compartment size: 4.34" x 3.41"
- NSF Listed