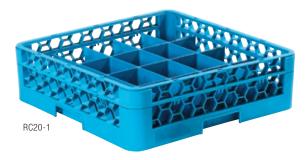

## Bakery Tray & Sheet Pan Rack

- Rack securely holds sheet or bun pans low enough to fit standard height dish machine openings
- Contents are angled to take full advantage of multiple spray arms
- NSF Listed