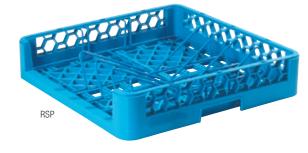

## Food Pan/Insulated Meal Delivery Tray Rack

- Accommodates all sizes of 2.5" deep food pans and standard steam table inserts
- Racks are angled for thorough cleaning
- Perfect for health care or correctional facilities using insulated meal delivery compartment trays
- NSF Listed