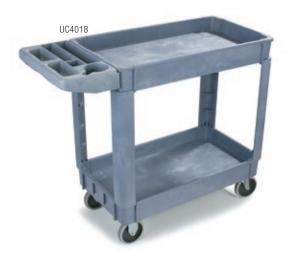

## **CARTS**

- Utility Carts
  Excellent for transporting equipment and heavy loads
- Bin top utility carts (UC4018 & UC4525) reduce the potential for items to fall off during transport
- Durable and chemical-resistant polypropylene construction; will not rust, dent, chip or peel
- Convenient knock-down design
- Integrated cord wrap for easy access (UC1940)

1 cs

| Prod No       | Description                             | Weight Capacity | Color | Pack |
|---------------|-----------------------------------------|-----------------|-------|------|
| Utility Carts |                                         |                 |       |      |
| UC1940        | 19" x 40" x 32.5" Utility Cart          | 500 lb          | 23    | 1 ea |
| UC4018        | 40" x 17.25" Small Bin Top Utility Cart | 500 lb          | 23    | 1 ea |
| UC4525        | 45" x 25" Large Bin Top Utility Cart    | 500 lb          | 23    | 1 ea |