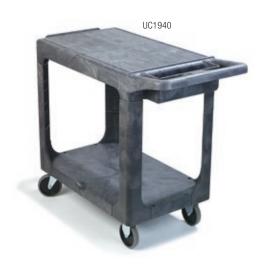

## **CARTS**

- Utility Carts
  Excellent for transporting equipment and heavy loads
- Bin top utility carts (UC4018 & UC4525) reduce the potential for items to fall off during transport
- Durable and chemical-resistant polypropylene construction; will not rust, dent, chip or peel
- Convenient knock-down design
- Integrated cord wrap for easy access (UC1940)

Gray(23)

Replacement Casters for UC4018 & UC4525 (Swivel, 2 pack)

Replacement Casters for UC4018 & UC4525 (Fixed, 2 pack)

UC1940

Find replacement parts at www.carlislefsp.com/replacement-parts

00

00

1 cs

1 cs

| Prod No       | Description                             | Weight Capacity | Color | Pack |
|---------------|-----------------------------------------|-----------------|-------|------|
| Utility Carts |                                         |                 |       |      |
| UC1940        | 19" x 40" x 32.5" Utility Cart          | 500 lb          | 23    | 1 ea |
| UC4018        | 40" x 17.25" Small Bin Top Utility Cart | 500 lb          | 23    | 1 ea |
| UC4525        | 45" x 25" Large Bin Top Utility Cart    | 500 lb          | 23    | 1 ea |