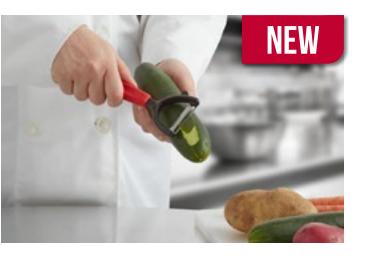

- Y-Shape Peels Thin Leaving More Vegetable Behind
- Durable Razor Sharp Blade
- Built-In Potato Eye Remover
- Perfect for All Types of Fruits and Vegetables

Case Pack: 12

Case Pack Weight: 1.94 lbs Case Pack Dimensions: 9.96 in. x 8.9 in. x 4.1 in. Case Cube: 0.21 cu. ft.