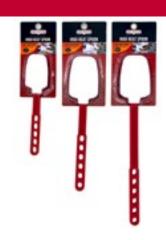

# **High Heat Spoons Features:**

- Will Not Deform
- Heat-Resistant up to 525°F / 274°C
- Stain-Resistant
- FDA Approved
- Raised Bumps Prop the

Blade Up to Keep Utensil and Surface Clean

#### High Heat Spoon (10 in.)

90227

Case Pack: 12

Case Pack Weight: 3.1 lbs Case Pack Dimensions:

4.7 in. x 14.4 in. x 10 in.

Case Cube: 0.39 cu. ft.

### High Heat Spoon (13.4 in.)

90228

Case Pack: 12

Case Pack Weight: 4.8 lbs

Case Pack Dimensions: 8 in. x 17.5 in. x 6.7 in.

Case Cube: 0.55 cu. ft.

### High Heat Spoon (16.5 in.)

90229

Case Pack: 12

Case Pack Weight: 5.5 lbs

Case Pack Dimensions:

8 in. x 20.7 in. x 6.7 in. Case Cube: 0.65 cu. ft.