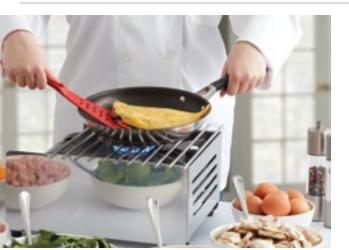

# **High Heat Turner**

90211

- Heat-Resistant up to 475°F / 246°C
- Ideal for Non-Stick Cookware
- FDA Approved Glass Nylon Material
- Cleans Easily

Case Pack: 12

Case Pack Weight: 2.5 lbs Case Pack Dimensions: 6.8 in. x 13.8 in. x 4.9 in. Case Cube: 0.27 cu. ft.