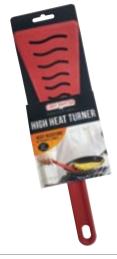

# **High Heat Turner**

90211

- Heat-Resistant up to 475°F / 246°C
- Ideal for Non-Stick Cookware
- FDA Approved Glass Nylon Material
- Cleans Easily

Case Pack: 12

Case Pack Weight: 2.5 lbs Case Pack Dimensions: 6.8 in. x 13.8 in. x 4.9 in. Case Cube: 0.27 cu. ft.