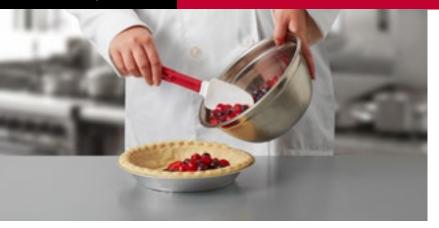

# **High Heat Spoons Features:**

- Will Not Deform
- Heat-Resistant up to 525°F / 274°C
- Stain-Resistant
- FDA Approved
- Raised Bumps Prop the

Blade Up to Keep Utensil and Surface Clean

#### High Heat Spoon (10 in.)

90227

Case Pack: 12

Case Pack Weight: 3.1 lbs Case Pack Dimensions:

4.7 in. x 14.4 in. x 10 in.

Case Cube: 0.39 cu. ft.

### High Heat Spoon (13.4 in.)

90228

Case Pack: 12

Case Pack Weight: 4.8 lbs

Case Pack Dimensions: 8 in. x 17.5 in. x 6.7 in.

Case Cube: 0.55 cu. ft.

### High Heat Spoon (16.5 in.)

90229

Case Pack: 12

Case Pack Weight: 5.5 lbs

Case Pack Dimensions:

8 in. x 20.7 in. x 6.7 in. Case Cube: 0.65 cu. ft.