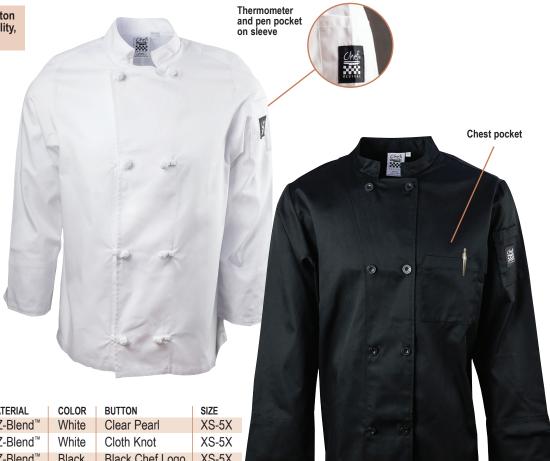

EZ-Blend™ is a versatile poly-cotton blend combining comfort, durability, and ease-of-cleaning.

- EZ-Blend<sup>™</sup> material
- Double-breasted with traditional collar
- 8 buttons
- Sleeve thermometer and pen pocket

## **BUTTON STYLE**

Clear Pearl Cloth Knot Bla

Black Chet Logo

| ITEM   | DESCRIPTION                        | MATERIAL  | COLOR | BUTTON          | SIZE  |
|--------|------------------------------------|-----------|-------|-----------------|-------|
| J049   | Long Sleeve Jacket                 | EZ-Blend™ | White | Clear Pearl     | XS-5X |
| J050   | Long Sleeve Jacket                 | EZ-Blend™ | White | Cloth Knot      | XS-5X |
| J061BK | Long Sleeve Jacket                 | EZ-Blend™ | Black | Black Chef Logo | XS-5X |
| J071BK | Long Sleeve Jacket w/ Chest Pocket | EZ-Blend™ | Black | Black Chef Logo | XS-5X |