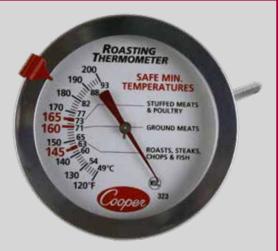

Warranty:

Preset pointer for accurate measurements

323 Roasting Thermometer

|                         | 322                                     | 323                            | 329                                             |
|-------------------------|-----------------------------------------|--------------------------------|-------------------------------------------------|
|                         | Candy/Jelly/<br>Deep-Fry<br>Thermometer | Roasting<br>Thermometer        | Deep-Fry<br>Confection<br>Paddle<br>Thermometer |
| Temperature<br>Range:   | 200° to 400°F<br>(90° to 200°C)         | 120° to 200°F<br>(49° to 93°C) | 100° to 400°F<br>(40° to 200°C)                 |
| Accuracy:               | ±5°F                                    | ±2°F (±1°C)                    | ±2°F (±1°C)                                     |
| Housing Material:       | Stainless Steel                         | Stainless Steel                | Stainless Steel                                 |
| Dial Diameter:          | 2.5" (64 mm)                            | 2.5" (64 mm)                   | -                                               |
| Stem Diameter:          | 0.19" (4.8 mm)                          | 0.19" (4.8 mm)                 | -                                               |
| Stem Length:            | 6" (152.4 mm)<br>w/ vessel clip         | 6" (152 mm)                    | 12.5" (318 mm)                                  |
| Lens Material:          | Glass                                   | Glass                          | Non-toxic<br>liquid-filled<br>glass tuber       |
| Weight:                 | 2 oz (57 g)                             | 2 oz (57 g)                    | 4 oz (113.4 g)                                  |
| Regulatory<br>Listings: | (NSF <sub>0</sub> )                     | NSF <sub>s</sub>               |                                                 |