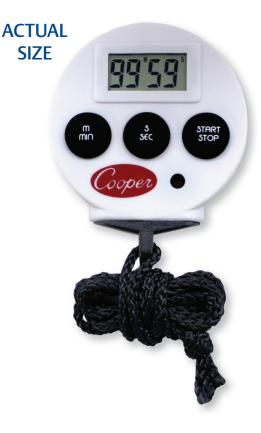

## TS100 Stopwatch Timer

The TS100 Stopwatch Timer includes an 36" nylon cord (18" loop) that allows it to be carried with you in and out of the kitchen. The TS100 has 3 function buttons: minutes, seconds and start/stop. It is programmable up to 99 minutes and 59 seconds and the timer memory feature allows you to recall the last set time.

## **Specifications**

- Timer Range: 99 minutes: 59 seconds
- Resolution: 1 second
- Timer Memory/Recall: Recalls last setting
- Power Source: 1.5V LR44 battery
- Alarm Decibel: 70 decibels at one meter
- 36" Nylon cord (18" loop)
- ABS plastic with Antimicrobial additive
- CE certified, WEEE marked and RoHS compliant
- 1 year warranty