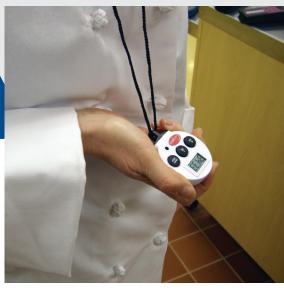

## **Packaging**

- Individual Package Weight: 2 oz (57 g)
- Package Dimensions: 4.5" x 0.875" x 6" (114 mm x 22 mm x 152 mm)
- Package Cube: 0.01
- 6 per shelf box, 36 per master carton

The TS100's small, ergonomic shape makes it easy to use in all kitchen environments