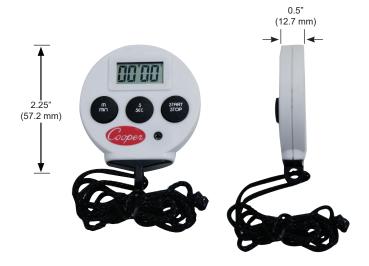

## TS100 Stopwatch Timer

The TS100 Stopwatch Timer includes an 36" nylon cord (18" loop) that allows it to be carried with you in and out of the kitchen. The TS100 has 3 function buttons: minutes, seconds and start/stop. It is programmable up to 99 minutes and 59 seconds and the timer memory feature allows you to recall the last set time.

## **Specifications**

- Timer Range: 99 minutes: 59 seconds
- Resolution: 1 second
- Timer Memory/Recall: Recalls last setting
- Power Source: 1.5V LR44 battery
- Alarm Decibel: 70 decibels at one meter
- 36" Nylon cord (18" loop)
- ABS plastic with Antimicrobial additive
- CE certified, WEEE marked and RoHS compliant
- 1 year warranty

## **Packaging**

- Individual Package Weight: 2 oz (57 g)
- Package Dimensions: 4.5" x 0.875" x 6" (114 mm x 22 mm x 152 mm)
- Package Cube: 0.01
- 6 per shelf box, 36 per master carton

The TS100's small, ergonomic shape makes it easy to use in all kitchen environments