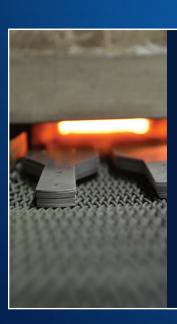

## Gift Sets & Multipacks

Set includes: 10" cook's knife, 6" boning knife, 3½" parer

29803 V3CP

3 piece cutlery set (NSE)

Heat Treatment is the process of controlled heating and cooling of metals in order to change their physical and mechanical properties. The desired properties for the manufacture of professional cutlery are strength, resistance to wear, and flexibility. This process is key to the production of a small, tight, and consistent grain structure that promotes long edge life.