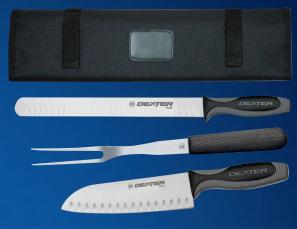

## Gift Sets & Multipacks

Set includes:

12" duo-edge roast slicer, 13" cook's fork, 7" duo-edge Santoku knife, 3 piece cutlery case

29833 VCC3 20206 CC3

3 pc. cutlery set 3 pc. cutlery case only

Chef's set includes: 12" diamond knife sharpener 10" cook's knife 9" scalloped offset slicer 12" duo-edge slicer 6" scalloped utility knife