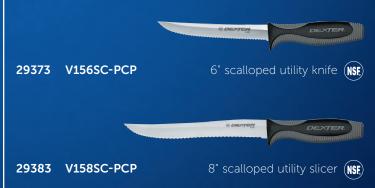

## Slicers, Carvers & Utility Knives

## Slicers, Carvers & Utility Knives

(continued) 29363 V142-9SC-PCP 9" scalloped utility slicer (NSE)

B DEXTER

29343 V140-12GE-PCP 12" duo-edge roast slicer (NSE)

> ® DEXTER DEXTER

29353 V140-12SC-PCP

12" scalloped roast slicer (NSF)