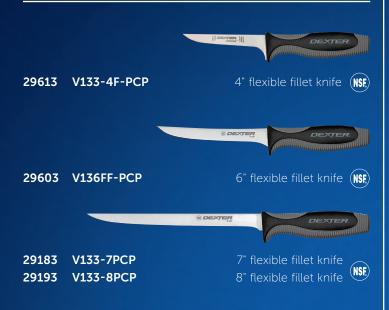

# V-LO®



A patented, state-of-the-art handle design offers both comfort and control. Soft-to-the-touch, with the firmness you need, plus a trademarked modern, distinctive look.

Blades are manufactured from proprietary DEXSTEEL™ stain-free, high-carbon steel, and are individually ground and honed.



#### Boning Knives



### **Bread Knives**



#### Chef/Cook's Knives



Knives with scalloped blades feature many curved edges protected by sharp points that help to break through bread's hard crust. As these points break through, the curved edge slices the soft interior without damaging it. Features like offset handles or curved blades allow the user to cut completely through a loaf of bread without contacting the cutting board.

#### Fillet Knives



## Fillet Knife Scabbard



#### Fork



## Paring Knives



## Paring Knives

(continued)



29493 V105SC-2PCP

2 pack 3½" scalloped parers (NSF)



29453 V105-36B 29463 V105SC-36B

3½" parers, bucket of 36 3½" scalloped parers, bucket of 36

## Knife Sharpener



## Slicers, Carvers & Utility Knives



## Slicers, Carvers & Utility Knives

(continued) 29363 V142-9SC-PCP 9" scalloped utility slicer (NSE)

B DEXTER

29343 V140-12GE-PCP 12" duo-edge roast slicer (NSE)

> ® DEXTER DEXTER

29353 V140-12SC-PCP

12" scalloped roast slicer (NSF)

## Gift Sets & Multipacks



Set includes: 10" cook's knife, 6" boning knife, 3½" parer

29803 V3CP

3 piece cutlery set (NSE)



Heat Treatment is the process of controlled heating and cooling of metals in order to change their physical and mechanica