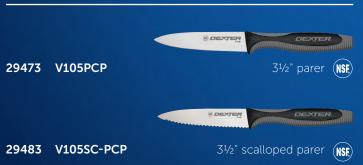

## Paring Knives

## Paring Knives

(continued)

29493 V105SC-2PCP

2 pack 3½" scalloped parers (NSF)

29453 V105-36B 29463 V105SC-36B

3½" parers, bucket of 36 3½" scalloped parers, bucket of 36