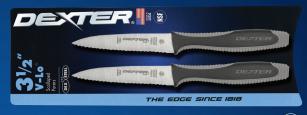

## Paring Knives

(continued)

29493 V105SC-2PCP

2 pack 3½" scalloped parers (NSF)

29453 V105-36B 29463 V105SC-36B

3½" parers, bucket of 36 3½" scalloped parers, bucket of 36