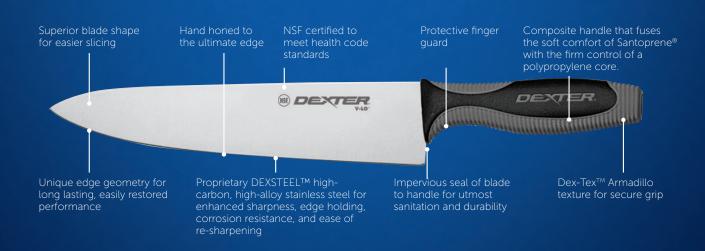

# V-LO®

A patented, state-of-the-art handle design offers both comfort and control. Soft-to-the-touch, with the firmness you need, plus a trademarked modern, distinctive look.

Blades are manufactured from proprietary DEXSTEEL™ stain-free, high-carbon steel, and are individually ground and honed.