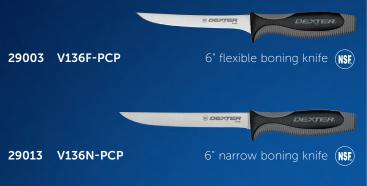

# V-LO®



A patented, state-of-the-art handle design offers both comfort and control. Soft-to-the-touch, with the firmness you need, plus a trademarked modern, distinctive look.

Blades are manufactured from proprietary DEXSTEEL™ stain-free, high-carbon steel, and are individually ground and honed.



#### Boning Knives



### **Bread Knives**



#### Chef/Cook's Knives



Knives with scalloped blades feature many curved edges protected by sharp points that help to break through bread's hard crust. As these points break through, the curved edge slices the soft interior without damaging it. Features like offset handles or curved blades allow the user to cut completely through a loaf of bread without contacting the cutting board.

#### Fillet Knives



## Fillet Knife Scabbard



#### Fork



## Paring Knives



## Paring Knives

(continued)



29493 V105SC-2PCP

2 pack 3½" scalloped parers (NSF)



29453 V105-36B 29463 V105SC-36B

3½" parers, bucket of 36 3½" scalloped parers, bucket of 36

## Knife Sharpener



## Slicers, Carvers & Utility Knives



## Slicers, Carvers & Utility Knives

(continued) 29363