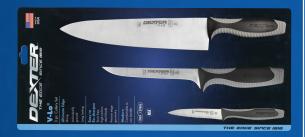

## Gift Sets & Multipacks

Set includes: 10" cook's knife, 6" boning knife, 3½" parer

29803 V3CP

3 piece cutlery set (NSE)

Heat Treatment is the process of controlled heating and cooling of metals in order to change their physical and mechanical properties. The desired properties for the manufacture of professional cutlery are strength, resistance to wear, and flexibility. This process is key to the production of a small, tight, and consistent grain structure that promotes long edge life.