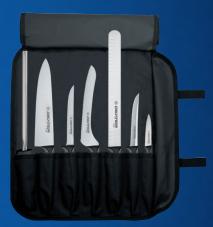

29813 VCC7 20204 CC1

7 pc. cutlery set 7 pc. cutlery case only

6" scalloped utility knife 3½" scalloped paring knife stainless steel knife block

29823 VS6

20334 SB-8 Block Only

6 pc. stainless steel block set stainless steel block only