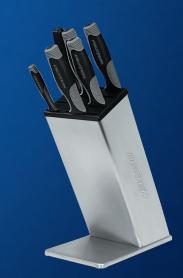

## Gift Sets & Multipacks

Set includes: 10" cook's knife, 6" boning knife, 3½" parer

29803 V3CP

3 piece cutlery set (NSE)

Heat Treatment is the process of controlled heating and cooling of metals in order to change their physical and mechanical properties. The desired properties for the manufacture of professional cutlery are strength, resistance to wear, and flexibility. This process is key to the production of a small, tight, and consistent grain structure that promotes long edge life.

## Gift Sets & Multipacks

Set includes:

12" duo-edge roast slicer, 13" cook's fork, 7" duo-edge Santoku knife, 3 piece cutlery case

29833 VCC3 20206 CC3

3 pc. cutlery set 3 pc. cutlery case only

Chef's set includes: 12" diamond knife sharpener 10" cook's knife 9" scalloped offset slicer 12" duo-edge slicer 6" scalloped utility knife

29813 VCC7 20204 CC1

7 pc. cutlery set 7 pc. cutlery case only

6" scalloped utility knife 3½" scalloped paring knife stainless steel knife block

29823 VS6

20334 SB-8 Block Only

6 pc. stainless steel block set stainless steel block only