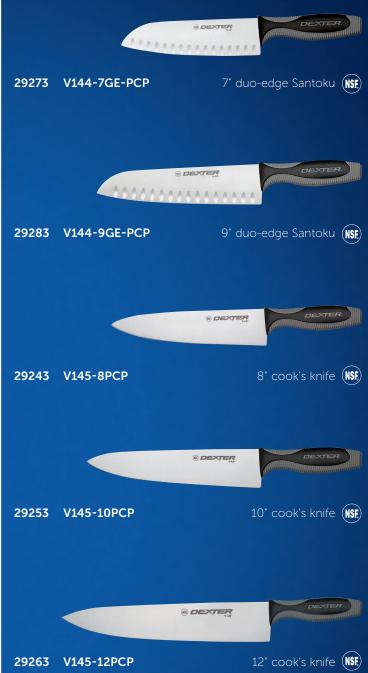

#### Chef/Cook's Knives

Knives with scalloped blades feature many curved edges protected by sharp points that help to break through bread's hard crust. As these points break through, the curved edge slices the soft interior without damaging it. Features like offset handles or curved blades allow the user to cut completely through a loaf of bread without contacting the cutting board.