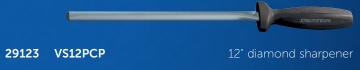

## Knife Sharpener

## Gift Sets & Multipacks

Set includes:

12" duo-edge roast slicer, 13" cook's fork, 7" duo-edge Santoku knife, 3 piece cutlery case

29833 VCC3 20206 CC3

3 pc. cutlery set 3 pc. cutlery case only

Chef's set includes: 12" diamond knife sharpener 10" cook's knife 9" scalloped offset slicer 12" duo-edge slicer 6" scalloped utility knife