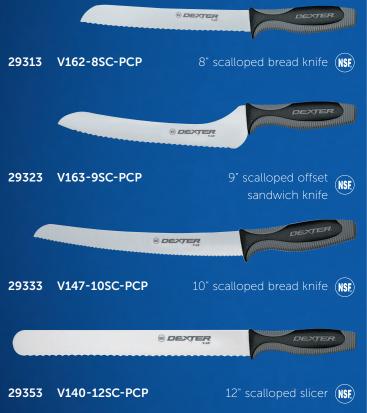

### **Bread Knives**

#### Chef/Cook's Knives

Knives with scalloped blades feature many curved edges protected by sharp points that help to break through bread's hard crust. As these points break through, the curved edge slices the soft interior without damaging it. Features like offset handles or curved blades allow the user to cut completely through a loaf of bread without contacting the cutting board.