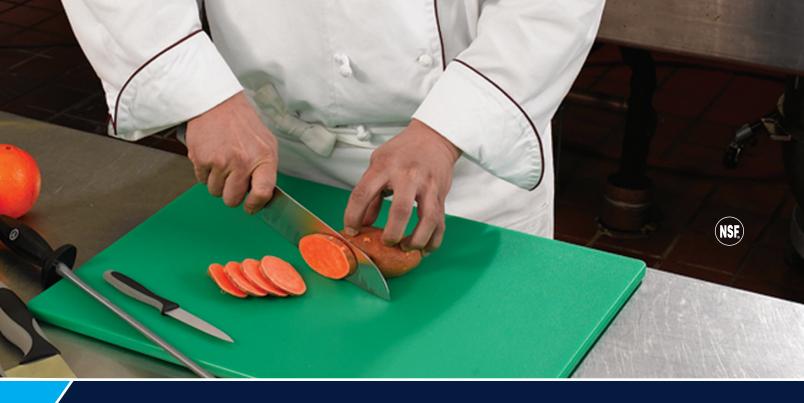

#### Chef/Cook's Knives

Knives with scalloped blades feature many curved edges protected by sharp points that help to break through bread's hard crust. As these points break through, the curved edge slices the soft interior without damaging it. Features like offset handles or curved blades allow the user to cut completely through a loaf of bread without contacting the cutting board.