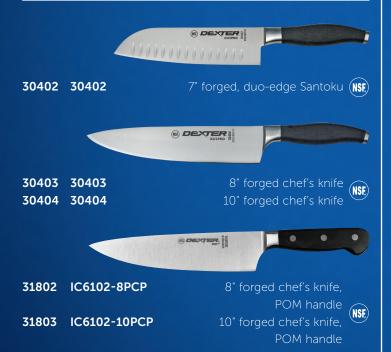

# iCUT-PRO®

For chefs who prefer an affordable forged line with a contemporary look and feel.

Features soft Santoprene® handles for a comfortable, sure grip and forged blades of high quality German stainless steel.

Edges are individually ground and honed to the ultimate edge.



# Boning Knife



#### Bread Knife



# Butcher Steel/Sharpener



#### Chef's Knives



### Fork

30407 30407



6" forged bayonet fork, 11½" overall (NSE)

# Paring Knife



#### Slicers



# Miscellaneous Chef's Tools



8½" forged, heavy duty kitchen shears

| Garnishing set includes: |                                      |
|--------------------------|--------------------------------------|
| 18400                    | vegetable peeler                     |
| 18430                    | Parisian cutter, single scoop        |
| 18440                    | butter curler                        |
| 18460                    | Parisian cutter,<br>double scoop     |
| 18410                    | apple corer                          |
| 18450                    | lemon zester                         |
| <b>18420</b> 7 piece ga  | channel knife<br>arnishing tool case |

20207 CC77