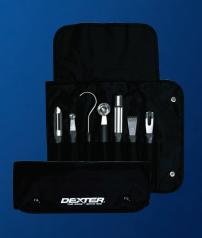

# Miscellaneous Chef's Tools

8½" forged, heavy duty kitchen shears

| Garnishing set includes: |                                      |
|--------------------------|--------------------------------------|
| 18400                    | vegetable peeler                     |
| 18430                    | Parisian cutter, single scoop        |
| 18440                    | butter curler                        |
| 18460                    | Parisian cutter,<br>double scoop     |
| 18410                    | apple corer                          |
| 18450                    | lemon zester                         |
| <b>18420</b> 7 piece ga  | channel knife<br>arnishing tool case |

20207 CC77

7 pc. garnishing set w/case