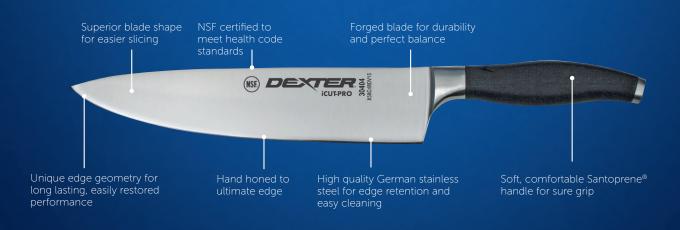

# iCUT-PRO®

For chefs who prefer an affordable forged line with a contemporary look and feel.

Features soft Santoprene® handles for a comfortable, sure grip and forged blades of high quality German stainless steel.

Edges are individually ground and honed to the ultimate edge.

#### Chef's Knives