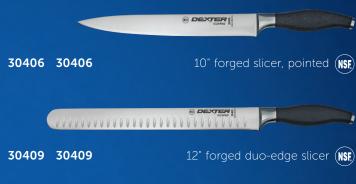

# iCUT-PRO®

For chefs who prefer an affordable forged line with a contemporary look and feel.

Features soft Santoprene® handles for a comfortable, sure grip and forged blades of high quality German stainless steel.

Edges are individually ground and honed to the ultimate edge.



# Boning Knife



#### Bread Knife



# Butcher Steel/Sharpener



#### Chef's Knives



### Fork

30407 30407



6" forged bayonet fork, 11½" overall (NSE)

# Paring Knife



#### Slicers



# Miscellaneous Chef's Tools



8½" forged, heavy duty kitchen shears

| Garnishing set includes: |                                      |
|--------------------------|--------------------------------------|
| 18400                    | vegetable peeler                     |
| 18430                    | Parisian cutter, single scoop        |
| 18440                    | butter curler                        |
| 18460                    | Parisian cutter,<br>double scoop     |
| 18410                    | apple corer                          |
| 18450                    | lemon zester                         |
| <b>18420</b> 7 piece ga  | channel knife<br>arnishing tool case |

20207 CC77



7 pc. garnishing set w/case