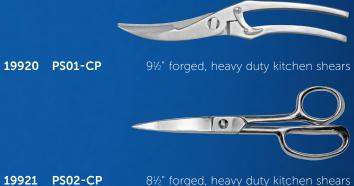

# Miscellaneous Chef's Tools

8½" forged, heavy duty kitchen shears

| Garnishing set includes: |                                      |
|--------------------------|--------------------------------------|
| 18400                    | vegetable peeler                     |
| 18430                    | Parisian cutter, single scoop        |
| 18440                    | butter curler                        |
| 18460                    | Parisian cutter,<br>double scoop     |
| 18410                    | apple corer                          |
| 18450                    | lemon zester                         |
| <b>18420</b> 7 piece ga  | channel knife<br>arnishing tool case |