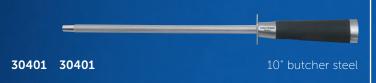

# iCUT-PRO®

For chefs who prefer an affordable forged line with a contemporary look and feel.

Features soft Santoprene® handles for a comfortable, sure grip and forged blades of high quality German stainless steel.

Edges are individually ground and honed to the ultimate edge.



# Boning Knife



#### Bread Knife



# Butcher Steel/Sharpener



#### Chef's Knives



### Fork

30407 30407



6" forged bayonet fork, 11½" overall (NSE)

# Paring Knife



#### Slicers



# Miscellaneous Chef's Tools



8½" forged, heavy duty kitchen shears

| Garnishing set includes: |                                      |
|--------------------------|--------------------------------------|
| 18400                    | vegetable peeler                     |
| 18430                    | Parisian cutter, single scoop        |
| 18440                    | butter curler                        |
| 18460                    | Parisian cutter,<br>double scoop     |
| 18410                    | apple corer                          |
| 18450                    | lemon zester                         |
| <b>18420</b> 7 piece ga  | channel knife<br>arnishing to