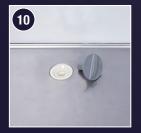

quires no external drains or electric heaters.

#### **ECM Evaporator Fan Motor\***

Electronically Commutated. Achieves rapid cooling with less energy.

#### ECM Condenser Fan Motor\*

Reversible and Electronically Commutated. Cools down compressor and supports condenser coil cleaning.



# 8: Full Length Air Duct\*

Ensures optimal distribution of cold air.

## 9: Energy Efficient LED

Provides bright, high color illumination at lower heat output. Equipped with on/ off switch

#### 10: Detachable Drain Plug

Removes for ease of cleaning.

#### 11: Rubber and Fiber Strip Gaskets

Provides additional temperature and moisture protection for sliding doors.

#### **12: Thick Insulation**

2.5" thick high density polyurethane insulation ensures temperature stability and conserves energy.









<sup>\*</sup> Applies to select models.