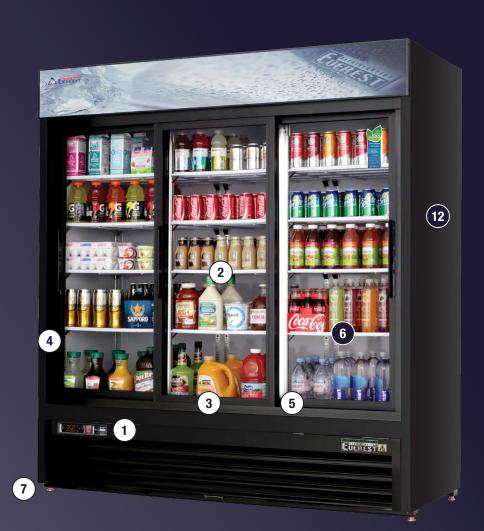

# Glass Door Merchandisers

# EM Series

Reference Model: EMGR69B

Maximizing product visibility and accessibility, the Glass Merchandiser series feature clear, low emissivity, self-closing glass doors that reflect UV rays and provide excellent insulation and energy efficiency. Vivid LED lighting enhances the appeal of displayed items for increased high impulse sales.

Multi-function with easy to read LED display.

#### 2: Double Pane Glass

Low emissivity and UV reflective to help regulate cabinet temperature.

#### **3: Self-Closing Mechanism**

Angled tracks allow sliding glass doors to close automatically

#### 4: Sliding Door Gasket

Slide-in and magnetized for ease of cleaning and replacement.

#### **5: Heavy Duty Door Bumper**

Provides impact absorption to sliding glass doors.

#### **6: Epoxy Coated Shelves**

Durable, steel wire shelves with built-in airflow guards.

#### 7: Adjustable Screw Legs

Optional 5" or 3" swivel caster or height-adjustable leg replacements also available.

Interior