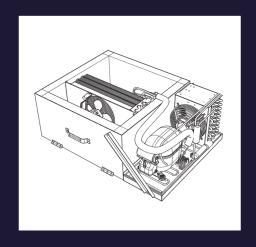

#### **Blizzard R290 Condensing Unit\***

Bottom mounted, self-contained, fully detachable and uses environmentally friendly, EPA-compliant R290 refrigerant with zero (0) Ozone Depletion Potential (ODP) and three (3) Global Warming Potential (GWP). Blizzard R290 is easily replaceable and requires no on-site brazing.

#### **Audible Overheat Protection Alarm\***

Keeps compressor and condenser coil from overheating.

### **Self-Maintaining Condensate Pan**

Energy efficient and requires no external drains or electric heaters.

#### **ECM Evaporator Fan Motor\***

Electronically Commutated. Achieves rapid cooling with less energy.

#### ECM Condenser Fan Motor\*

Reversible and Electronically Commutated. Cools down compressor and supports condenser coil cleaning.