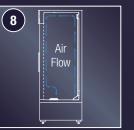

d requires no external drains or electric heaters.

#### **ECM Evaporator Fan Motor\***

Electronically Commutated. Achieves rapid cooling with less energy.

#### ECM Condenser Fan Motor\*

Reversible and Electronically Commutated. Cools down compressor and supports condenser coil cleaning.



# 8: Full Length Air Duct\*

Ensures optimal distribution of cold air.

## 9: Energy Efficient LED

Provides bright, high color illumination at lower heat output. Equipped with on/ off switch

#### 10: Detachable Drain Plug

Removes for ease of cleaning.

#### 11: Rubber and Fiber Strip Gaskets

Provides additional temperature and moisture protection for sliding doors.

#### **12: Thick Insulation**

2.5" thick high density polyurethane insulation ensures temperature stability and conserves energy.









<sup>\*</sup> Applies to select models.