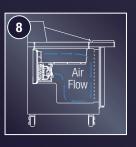

and helps relieve cabinet pressure.

#### **11: Ridge-Lined Door Gaskets**

Keeps air tight seal and promotes smooth cabinet re-entry. Snap-in for easy cleaning and replacement.

#### 12: Stainless Steel Interior & Exterior

High quality with rounded corners for a hazard-free workspace.

#### 13: Air Tight Seal

Self-closing door with adjustable torsion system ensures a positive seal.

#### 14: Adjustable Preparation Area

Stainless steel pan dividers are adjustable for top pan customization and are removable for ease of cleaning.

#### **15: Thick Insulation**

2.5" thick high density polyurethane insulation ensures temperature stability and conserves energy.

#### **16: Optional Double Overshelf**

Provides additional storage and serving options. NSF certified, made of stainless steel



(11)

#### Self-Maintaining Condensate Pan

Energy efficient and requires no external drains or electric heaters.

### ECM Evaporator Fan Motor

Electronically Commutated. Achieves rapid

#### ECM Condenser Fan Motor

Reversible and Electronically Commutated. Cools down compressor and supports