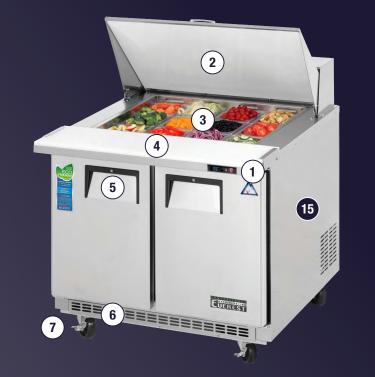

Exterior

#### 2: Insulated Top Pan Lid

 $\frac{1}{2}$ " thick, polyurethane insulated lid keeps top pans cold and prevents moisture build up. Props open for accessibility.

#### **3: Removable Top Pans**

NSF certified 6" deep polycarbonate pans are removable for storage options and cleaning.

#### 4: Detachable Cutting Board

Plastic cutting board and stainless steel brackets fully detach for ease of cleaning.

**5: Recessed Door Handle** 

## Heavy duty with high traction surface

6: Front Breathing Vents

Draw and release air through the front grill for flexibility in installation.

#### 7: Heavy Duty Swivel Casters

Standard 5" with locks on front set. Optional 3" swivel caster or heightadjustable leg replacements also available

Interior

#### 13: Air Tight Seal

Self-closing door with adjustable torsion system ensures a positive seal.