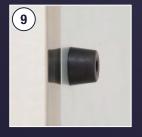

#### 9: Rear Bumpers

Keeps a safe distance between the wall and the unit to prevent ventilation obstruction.