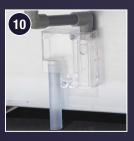

#### **10: Vacuum Relief U-Trap**

Keeps hot air from entering the cabinet interior and helps relieve cabinet pressure.