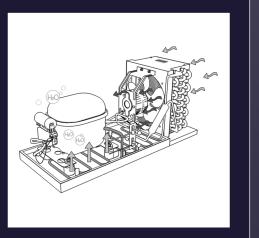

#### **Blizzard R290 Condensing Unit**

Back mounted, self-contained, fully detachable and uses environmentally friendly, EPA-compliant R290 refrigerant with zero (0) Ozone Depletion Potential (ODP) and three (3) Global Warming Potential (GWP). Blizzard R290 is easily replaceable and requires no on-site brazing.

### ECM Evaporator Fan Motor

Electronically Commutated. Achieves rapid

#### ECM Condenser Fan Motor

Reversible and Electronically Commutated. Cools down compressor and supports