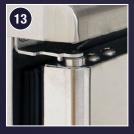

#### 13: Air Tight Seal

Self-closing door with adjustable torsion system ensures a positive seal.