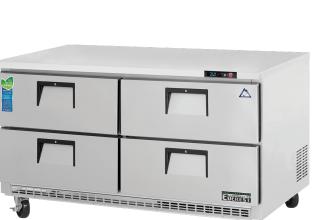

### DRAWERED UNDERCOUNTER REFRIGERATOR **BACK MOUNTED CONDENSING UNIT**

| Project Name:        |           |
|----------------------|-----------|
| Project Location:    |           |
| Model #:             | Quantity: |
| Available Warehouse: |           |

#### **ETB Series Model: ETBWR2-D4**

### **Cabinet Construction**

- · Heavy duty stainless steel interior / exterior with rounded corners for a hazard-free workspace.
- Open spaced interior with no walls between compartments.
   16 gauge, high quality stainless steel worktop.
- · Galvanized steel bottom and rear.
- 2.5" thick high density polyurethane insulation.
- Four 5" swivel casters with locks on front set.

- · Heavy duty stainless steel interior / exterior.
- · 2.5" thick high density polyurethane insulation.
- · Thick gauge, stainless steel drawer frames with low-friction ball bearings.
- Self-closing door with adjustable torsion system for a positive seal.
- Snap-in magnetic door and drawer gaskets make cleaning and replacement an easy process.
- · High strength, recessed door and drawer handles.