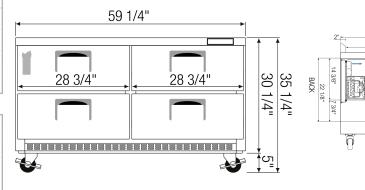

### **DIMENSIONAL DATA**

| Dividition to the division of |                  |                 |  |  |
|-------------------------------------------------------------------------------------------------------------------------------------------------------------------------------------------------------------------------------------------------------------------------------------------------------------------------------------------------------------------------------------------------------------------------------------------------------------------------------------------------------------------------------------------------------------------------------------------------------------------------------------------------------------------------------------------------------------------------------------------------------------------------------------------------------------------------------------------------------------------------------------------------------------------------------------------------------------------------------------------------------------------------------------------------------------------------------------------------------------------------------------------------------------------------------------------------------------------------------------------------------------------------------------------------------------------------------------------------------------------------------------------------------------------------------------------------------------------------------------------------------------------------------------------------------------------------------------------------------------------------------------------------------------------------------------------------------------------------------------------------------------------------------------------------------------------------------------------------------------------------------------------------------------------------------------------------------------------------------------------------------------------------------------------------------------------------------------------------------------------------------|------------------|-----------------|--|--|
| External Dimensions                                                                                                                                                                                                                                                                                                                                                                                                                                                                                                                                                                                                                                                                                                                                                                                                                                                                                                                                                                                                                                                                                                                                                                                                                                                                                                                                                                                                                                                                                                                                                                                                                                                                                                                                                                                                                                                                                                                                                                                                                                                                                                           | L                | 59.25" (1505mm) |  |  |
|                                                                                                                                                                                                                                                                                                                                                                                                                                                                                                                                                                                                                                                                                                                                                                                                                                                                                                                                                                                                                                                                                                                                                                                                                                                                                                                                                                                                                                                                                                                                                                                                                                                                                                                                                                                                                                                                                                                                                                                                                                                                                                                               | D                | 31.5" (800mm)   |  |  |
|                                                                                                                                                                                                                                                                                                                                                                                                                                                                                                                                                                                                                                                                                                                                                                                                                                                                                                                                                                                                                                                                                                                                                                                                                                                                                                                                                                                                                                                                                                                                                                                                                                                                                                                                                                                                                                                                                                                                                                                                                                                                                                                               | H*               | 30.125" (765mm) |  |  |
| Crated Weight                                                                                                                                                                                                                                                                                                                                                                                                                                                                                                                                                                                                                                                                                                                                                                                                                                                                                                                                                                                                                                                                                                                                                                                                                                                                                                                                                                                                                                                                                                                                                                                                                                                                                                                                                                                                                                                                                                                                                                                                                                                                                                                 | 349 lbs. (158kg) |                 |  |  |
| Doors/Drawers/Lids                                                                                                                                                                                                                                                                                                                                                                                                                                                                                                                                                                                                                                                                                                                                                                                                                                                                                                                                                                                                                                                                                                                                                                                                                                                                                                                                                                                                                                                                                                                                                                                                                                                                                                                                                                                                                                                                                                                                                                                                                                                                                                            | 4(DR)            |                 |  |  |
| Max Weight Support (                                                                                                                                                                                                                                                                                                                                                                                                                                                                                                                                                                                                                                                                                                                                                                                                                                                                                                                                                                                                                                                                                                                                                                                                                                                                                                                                                                                                                                                                                                                                                                                                                                                                                                                                                                                                                                                                                                                                                                                                                                                                                                          | -                |                 |  |  |

### STORAGE DATA

| Net Capacity Cu. Ft. ► | 18                   |
|------------------------|----------------------|
| Shelves                | N/A                  |
| Barrels                | -                    |
| 20 oz. Bottles         | -                    |
| 12 oz. Bottles         | -                    |
| 12 oz. Cans            | -                    |
| 8" Mugs                | -                    |
| # of Pans (Top)        | -                    |
| # of Pans (Drawer)     | 1/2x4, 1/3x8, 1/4x2, |
| Dividers               | -                    |
| Trays                  | -                    |