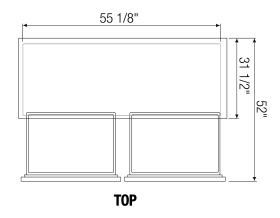

### **DIMENSIONAL DATA**

| Dividition to the division of |                  |                 |  |  |
|-------------------------------------------------------------------------------------------------------------------------------------------------------------------------------------------------------------------------------------------------------------------------------------------------------------------------------------------------------------------------------------------------------------------------------------------------------------------------------------------------------------------------------------------------------------------------------------------------------------------------------------------------------------------------------------------------------------------------------------------------------------------------------------------------------------------------------------------------------------------------------------------------------------------------------------------------------------------------------------------------------------------------------------------------------------------------------------------------------------------------------------------------------------------------------------------------------------------------------------------------------------------------------------------------------------------------------------------------------------------------------------------------------------------------------------------------------------------------------------------------------------------------------------------------------------------------------------------------------------------------------------------------------------------------------------------------------------------------------------------------------------------------------------------------------------------------------------------------------------------------------------------------------------------------------------------------------------------------------------------------------------------------------------------------------------------------------------------------------------------------------|------------------|-----------------|--|--|
| External Dimensions                                                                                                                                                                                                                                                                                                                                                                                                                                                                                                                                                                                                                                                                                                                                                                                                                                                                                                                                                                                                                                                                                                                                                                                                                                                                                                                                                                                                                                                                                                                                                                                                                                                                                                                                                                                                                                                                                                                                                                                                                                                                                                           | L                | 59.25" (1505mm) |  |  |
|                                                                                                                                                                                                                                                                                                                                                                                                                                                                                                                                                                                                                                                                                                                                                                                                                                                                                                                                                                                                                                                                                                                                                                                                                                                                                                                                                                                                                                                                                                                                                                                                                                                                                                                                                                                                                                                                                                                                                                                                                                                                                                                               | D                | 31.5" (800mm)   |  |  |
|                                                                                                                                                                                                                                                                                                                                                                                                                                                                                                                                                                                                                                                                                                                                                                                                                                                                                                                                                                                                                                                                                                                                                                                                                                                                                                                                                                                                                                                                                                                                                                                                                                                                                                                                                                                                                                                                                                                                                                                                                                                                                                                               | H*               | 30.125" (765mm) |  |  |
| Crated Weight                                                                                                                                                                                                                                                                                                                                                                                                                                                                                                                                                                                                                                                                                                                                                                                                                                                                                                                                                                                                                                                                                                                                                                                                                                                                                                                                                                                                                                                                                                                                                                                                                                                                                                                                                                                                                                                                                                                                                                                                                                                                                                                 | 349 lbs. (158kg) |                 |  |  |
| Doors/Drawers/Lids                                                                                                                                                                                                                                                                                                                                                                                                                                                                                                                                                                                                                                                                                                                                                                                                                                                                                                                                                                                                                                                                                                                                                                                                                                                                                                                                                                                                                                                                                                                                                                                                                                                                                                                                                                                                                                                                                                                                                                                                                                                                                                            | 4(DR)            |                 |  |  |
| Max Weight Support (                                                                                                                                                                                                                                                                                                                                                                                                                                                                                                                                                                                                                                                                                                                                                                                                                                                                                                                                                                                                                                                                                                                                                                                                                                                                                                                                                                                                                                                                                                                                                                                                                                                                                                                                                                                                                                                                                                                                                                                                                                                                                                          | -                |                 |  |  |