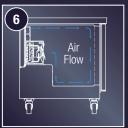

res optimal distribution of cold air.

# 7: Rear Bumpers

Keeps a safe distance between the wall and the unit to prevent ventilation obstruction.

# 8: Vacuum Relief U-Trap

Keeps hot air from entering the cabinet interior and helps relieve cabinet pressure.

# 9: Ridge-Lined Door Gaskets

Keeps air tight seal and promotes smooth cabinet re-entry. Snap-in for easy cleaning and replacement.

# 10: Stainless Steel Interior & Exterior

High quality with rounded corners for a hazard-free workspace.

#### 11: Air Tight Seal

Self-closing door with adjustable torsion system ensures a positive seal.

# 12: Optional Backsplash

Protects from messy spills on the worktop.

#### 13: Thick Insulation

2.5" thick high density polyurethane insulation ensures temperature stability and conserves energy.















<sup>\*</sup> Applies to select models.