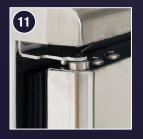

#### 11: Air Tight Seal

Self-closing door with adjustable torsion system ensures a positive seal.