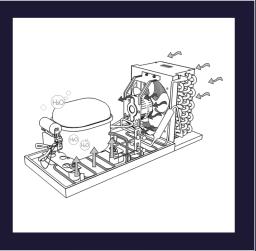

# Blizzard R290 Condensing Unit

Back mounted, self-contained, fully detachable and uses environmentally friendly, EPA-compliant R290 refrigerant with zero (0) Ozone Depletion Potential (ODP) and three (3) Global Warming Potential (GWP). Blizzard R290 is easily replaceable and requires no on-site brazing.

# **Audible Overheat Protection Alarm**

Keeps compressor and condenser coil from overheating.

# **Self-Maintaining Condensate Pan**

Energy efficient and requires no external drains or electric heaters.

# **ECM Evaporator Fan Motor**

Electronically Commutated. Achieves rapid cooling with less energy.

#### **ECM Condenser Fan Motor**

Reversible and Electronically Commutated. Cools down compressor and supports condenser coil cleaning.