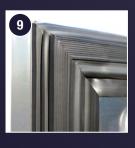

# 9: Ridge-Lined Door Gaskets

Keeps air tight seal and promotes smooth cabinet re-entry. Snap-in for easy cleaning and replacement.