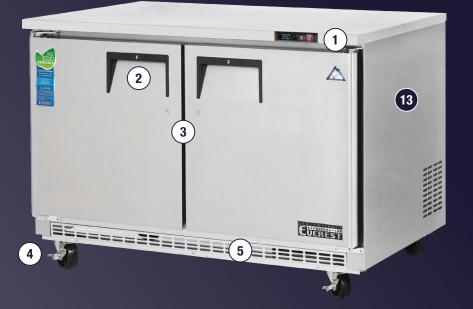

# Back Mounted Condensing Unit - ETB Series

Reference Model: ETBR2

The Undercounter Back Mount series is designed to be flexible in function. Its height is matched to standard countertop dimensions so it can slide under the designated space with ease. Its heavy duty, single piece stainless steel worktop provides a practical work space or storage area.

1: Digital Control

Multi-function with easy to read LED display.

#### 2: Recessed Door Handle

Heavy duty with high traction surface.

#### 3: Pre-Installed Door Locks

Provides security options for any situation.

# **4: Heavy Duty Swivel Casters**

Standard 5" with locks on front set. Optional 3" swivel caster or height-adjustable leg replacements also available.

#### 5: Front Breathing Vents

Draw and release air through the front grill for flexibility in installation.

Interior