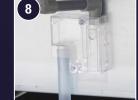

# 8: Vacuum Relief U-Trap

Keeps hot air from entering the cabinet interior and helps relieve cabinet pressure.