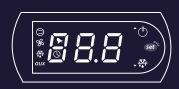

# **Undercounters**

# Back Mounted Condensing Unit - ETB Series

Reference Model: ETBR2

The Undercounter Back Mount series is designed to be flexible in function. Its height is matched to standard countertop dimensions so it can slide under the designated space with ease. Its heavy duty, single piece stainless steel worktop provides a practical work space or storage area.



1: Digital Control

Multi-function with easy to read LED display.



#### 2: Recessed Door Handle

Heavy duty with high traction surface.

#### 3: Pre-Installed Door Locks

Provides security options for any situation.

# **4: Heavy Duty Swivel Casters**

Standard 5" with locks on front set. Optional 3" swivel caster or height-adjustable leg replacements also available.

#### 5: Front Breathing Vents

Draw and release air through the front grill for flexibility in installation.



Interior

# Blizzard R290 Condensing Unit

Back mounted, self-contained, fully detachable and uses environmentally friendly, EPA-compliant R290 refrigerant with zero (0) Ozone Depletion Potential (ODP) and three (3) Global Warming Potential (GWP). Blizzard R290 is easily replaceable and requires no on-site brazing.

# **Audible Overheat Protection Alarm**

Keeps compressor and co