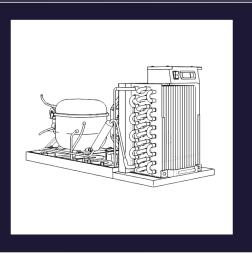

# Blizzard R290 Condensing Unit\*

Side mounted, self-contained, fully detachable and uses environmentally friendly, EPA-compliant R290 refrigerant with zero (0) Ozone Depletion Potential (ODP) and three (3) Global Warming Potential (GWP). Blizzard R290 is easily replaceable and requires no on-site brazing.