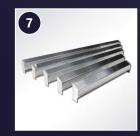

# 7: Optional Backsplash

Protects from messy spills on the worktop.

#### 8: Vacuum Relief U-Trap

Keeps hot air from entering the cabinet interior and helps relieve cabinet pressure.

# 9: Ridge-Lined Door Gaskets

Keeps air tight seal and promotes smooth cabinet re-entry. Snap-in for easy cleaning and replacement.

#### 10: Stainless Steel Interior & Exterior

High quality with rounded corners for a hazard-free workspace.

# 11: Air Tight Seal

Self-closing door with adjustable torsion system ensures a positive seal.

# 12: Shatter-Proof LED Lighting\*

Silicone coated and energy efficient.

Provides bright, high color illumination with low heat output.

#### 13: Thick Insulation

2.5" thick high density polyurethane insulation ensures temperature stability and conserves energy.

















<sup>\*</sup> Applies to select models.