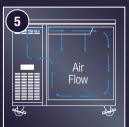

ion.

# 7: Optional Backsplash

Protects from messy spills on the worktop.

#### 8: Vacuum Relief U-Trap

Keeps hot air from entering the cabinet interior and helps relieve cabinet pressure.

# 9: Ridge-Lined Door Gaskets

Keeps air tight seal and promotes smooth cabinet re-entry. Snap-in for easy cleaning and replacement.

#### 10: Stainless Steel Interior & Exterior

High quality with rounded corners for a hazard-free workspace.

# 11: Air Tight Seal

Self-closing door with adjustable torsion system ensures a positive seal.

# 12: Shatter-Proof LED Lighting\*

Silicone coated and energy efficient.

Provides bright, high color illumination with low heat output.

#### 13: Thick Insulation

2.5" thick high density polyurethane insulation ensures temperature stability and conserves energy.

















<sup>\*</sup> Applies to select models.