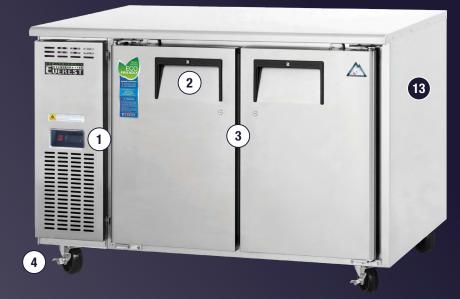

# Side Mounted Condensing Unit - ET & ETG Series

Reference Model: ETR2

The Undercounter Side Mount series comes with the multi-functional advantages of the back mount line with added features to enhance user experience. It comes with a robust digital display and control system for precise temperature management.

# 1: Digital Control

Multi-function with easy to read LED display.

#### 2: Recessed Door Handle\*

Heavy duty with high traction surface.

#### 3: Pre-Installed Door Locks\*

Provides security options for any situation.

# **4: Heavy Duty Swivel Casters**

Standard 5" with locks on front set. Optional 3" swivel caster or height-adjustable leg replacements also available.

# 7: Optional Backsplash

Protects from messy spills on the worktop.