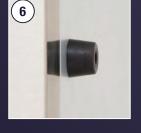

# **6: Rear Bumpers**

Keeps a safe distance between the wall and the unit to prevent ventilation obstruction.