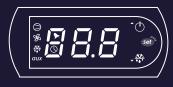

# **Undercounters**

# Side Mounted Condensing Unit - ET & ETG Series

Reference Model: ETR2

The Undercounter Side Mount series comes with the multi-functional advantages of the back mount line with added features to enhance user experience. It comes with a robust digital display and control system for precise temperature management.





# 1: Digital Control

Multi-function with easy to read LED display.



#### 2: Recessed Door Handle\*

Heavy duty with high traction surface.

#### 3: Pre-Installed Door Locks\*

Provides security options for any situation.

# **4: Heavy Duty Swivel Casters**

Standard 5" with locks on front set. Optional 3" swivel caster or height-adjustable leg replacements also available.



# Blizzard R290 Condensing Unit\*

Side mounted, self-contained, fully detachable and uses environmentally friendly, EPA-compliant R290 refrigerant with zero (0) Ozone Depletion Potential (ODP) and three (3) Global Warming Potential (GWP). Blizzard R290 is easily replaceable and requires no on-site brazing.

# **Audible Overheat Protection Alarm**

Keeps compressor and condenser coil from overheating.

# **Self-Maintaining Condensate Pan**

Energy efficient and requires no external d