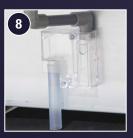

#### 8: Vacuum Relief U-Trap

Keeps hot air from entering the cabinet interior and helps relieve cabinet pressure.