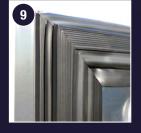

# 9: Ridge-Lined Door Gaskets

Keeps air tight seal and promotes smooth cabinet re-entry. Snap-in for easy cleaning and replacement.