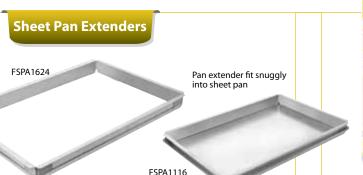

#### Aluminum Sheet Pan Extenders

- Increase the versatility of your sheet pans with these ultra-light and strong extenders
- · Extra durable aluminum channel construction with stainless steel reinforcing corners
- · Flat top edges are easy to grab and move
- · Available for full, half and quarter standard size sheet pans
- 2" (5.0 cm) high.

### **Sheet Pan Extenders**

| Item#    | Description                      | Overall Size    | Pk |
|----------|----------------------------------|-----------------|----|
| FSPA811  | Sheet Pan Extender, Quarter Size | 12½" x 9¼" x 2" | 6  |
| FSPA1116 | Sheet Pan Extender, Half Size    | 18" x 13" x 2"  | 6  |
| FSPA1624 | Sheet Pan Extender, Full Size    | 26" x 18" x 2"  | 6  |