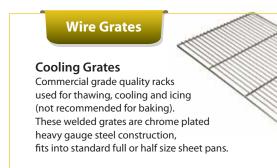

## **Wire Grates**

| Item#     | Description                        | Overall Size      | Pk |
|-----------|------------------------------------|-------------------|----|
| 901525CGC | Cooling Grate                      | 17" x 25"         | 6  |
| 901216CGC | Cooling Grate with integrated feet | 11½" x 17" x 1"h  | 6  |
| 301WS     | Cooling Grate with integrated feet | 16½" x 24½" x 1"h | 6  |
| 901525FSS | Fryer Grate, stainless steel       | 17" x 25"         | 6  |