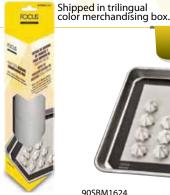

## Silicone Bake & Work Mats

- Fits all standard full, half size and quarter size sheet pans.
- $\bullet$  Food grade silicone over reinforced fiberglass to withstand temperatures up to 500° F (260° C).
- · Naturally non-stick so no grease, fats, or oils are needed.
- Use smooth side for baking cookies, danish, and pastries.
- · Safe for use in oven, freezer, and microwave.

## Silicone Bake & Work Mats

| Item#     | Description                | Overall Size    | Pk |
|-----------|----------------------------|-----------------|----|
| 90SBM1108 | Silicone Mat, Quarter Size | 11¾" x 8"       | 12 |
| 90SBM1216 | Silicone Mat, Half Size    | 11%" x 16½"     | 12 |
| 90SBM1624 | Silicone Mat. Full Size    | 161/3" x 241/3" | 12 |