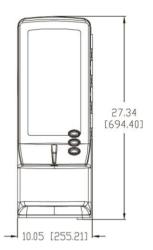

#### **Overall Dimensions:**

Width: 10.05" (255.21mm) Depth: 16.42" (417.00 mm) Height: 27.34" (694.40 mm)