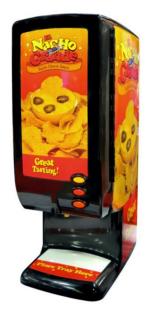

# **Specifications**

Model 5300 shown for reference (Model 5300ND does not include decals)

### Description:

Model 5300 - Cheese Dispenser with El Nacho Grande Decals Model 5300ND - Cheese Dispenser without decals