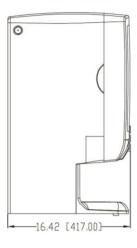

#### **Overall Dimensions:**

Width: 10.05" (255.21mm) Depth: 16.42" (417.00 mm) Height: 27.34" (694.40 mm)