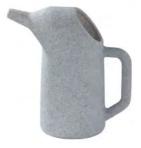

### **Funnel Cake Pouring Pitcher** #5112 2-qt. Plastic Pouring Pitcher

with Adjustable Flow Rate

Pour smooth and accurately with this musthave pitcher. Pour spout requires drilling for desired flow rate.