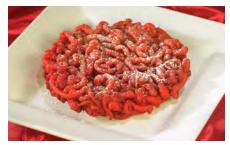

# Red Velvet Funnel Cake Mix (Additive)

## #2615

Case Count: 1; Capacity: 4 lb jar

Enjoy the nostalgic feeling of a festival favorite! With a chocolate flavor and bright, eye-catching color, Red Velvet Funnel Cake is a crowdpleasing addition to any menu. Simple to make, just add to your standard funnel cake mix.