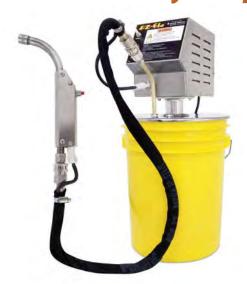

## **EZ Flo Batter Pump**

#5098-00-100

#### Funnel cakes made with speed and ease!

Making funnel cakes has never been better thanks to the EZ Flo Batter Pump! This motorized pump makes it simple for operators to control batter flow at the touch of a button. It's the most efficient way to dispense batter for funnel cakes.

#### Features include:

- DC variable speed motor gives operator total control in batter flow
- Spout helps keep work area clean by reducing dripping

Ideal for: Concessionaires, Amusement Parks, Stadiums

**Style:** EZ Flo Batter Pump **WxDxH:** 12" x 20" x 24" **Metric (cm):** 30.48 x 50.8 x 60.96

Ship Wt: 29 lbs

Watts: 60 Plug: NEMA 5-15P Voltage: 120