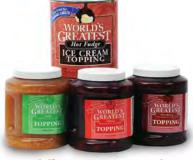

#### **World's Greatest Toppings**

#### #5137 Apple Jar

Quantity: 3; Capacity: 66-oz jars

## #5138 Cherry Jar

Quantity: 3; Capacity: 66-oz jars

## **#5140 Strawberry Jar** Quantity: 3; Capacity: 66-oz jars

#5146 Hot Fudge Can
Quantity: 6; Capacity: #10 cans

What's a funnel cake without the topping? When powdered sugar just won't do it for increased sales and higher profits – offer these tasty toppings for all your funnel cakes, ice cream, and waffles.