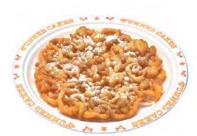

## 9" Funnel Cake Platter

#### #5111

Case Count: 1,000

Don't serve your crispy cakes on a wimpy, drooping plate. This molded paper platter is an attractive dish strong enough to support heavy toppings and full-size funnel cakes.