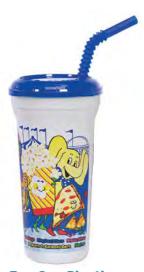

### Fun Cup Plastic Drink Set

#5325

Case Count: 200

Fill up on fun with this clever cup, perfect for lemonade, soft drinks, slush, and more. Complete with seal-tight lid and flexible straw, it's the perfect beverage container for any location.