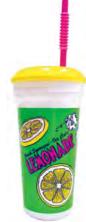

### Fun Cup Plastic Drink Set

#5325

Case Count: 200

Fill up on fun with this clever cup, perfect for lemonade, soft drinks, slush, and more. Complete with seal-tight lid and flexible straw, it's the perfect beverage container for any location.