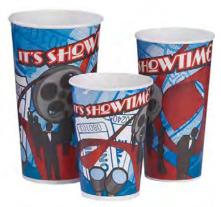

# **Showtime Cold Drink Cups & Lids**

It's showtime! Use dependable double-poly cups to serve your entire line of beverages. Bright and appealing, these durable cups and lids won't let your concession stand down.

**#5326 16 oz double-poly cup** Case Count: 1,000

**#5322 22 oz double-poly cup** Case Count: 1,000

#5326L lid for 16/22 oz Case Count: 2,000

**#5332 32 oz double-poly cup** Case Count: 500

#5332L lid for 32 oz cup Case Count: 1.000

**#5344 44 oz double-poly cup** Case Count: 500

**#5344L lid for 44 oz cup** Case Count: 1,000

**Lemonade Souvenir Cup** 

**#5306 32 oz cup with lid and straw** Case Count: 200

**Lemonade Poster** 

#5318

Promote your lemonade with this colorful poster sure to make 'em thirsty.