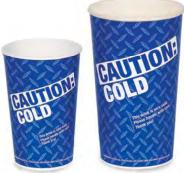

# CAUTION: COLD Drink Cups & Lids

Stock up on the right cups and lids for all your cold drinks.

**#5302 12 oz double-poly cup** Case Count: 2,000

**#5316 16 oz double-poly cup** Case Count: 1,000

#5316L plastic lid for 12/16/22 oz cup Case Count: 2.000

#5333 32 oz double-poly cup Case Count: 480

#5333L plastic lid for 32 oz cup Case Count: 960