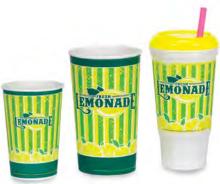

#### **Lemonade Cups & Lids**

Serve your sweet lemonade drinks in a sweet cup.

**#5304 16 oz double-poly cup** Case Count: 1,000

**#5316L plastic lid for 12/16/22 oz cup** Case Count: 2,000

**#5305 32 oz double-poly cup** Case Count: 480

**#5333L plastic lid for 32 oz cup** Case Count: 960

#5307 32 oz plastic souvenir cup with lid and straw Case Count: 250