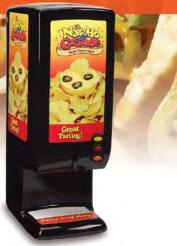

### **El Nacho Grande Bag Cheese** Dispenser

#### #5300

- Virtually no cleanup (no cheese touches any machine parts)
- Pre-heating area for a 2nd bag of cheese or chili
- Peristaltic pump to get the most out of every bag of cheese or chili - little food waste
- 3-button dispensing control with adjust. settings
- Quick reloading and airtight control