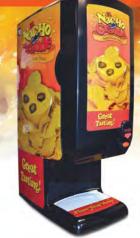

## Single-Button El Nacho Grande **Bag Cheese Dispenser**

### #5345

- Similar to #5300 model, but with a simplified single push-button dispenser
- Peristaltic pump to get the most out of every bag with little food waste
- Virtually no cleanup
- Pre-heating area for second bag
- No timed dispense available