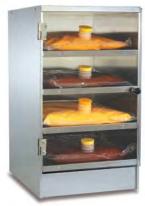

## **Bag Cheese & Chili Pre-Warmer**

- A necessity for busy locations
- Adjustable temperature
- Pre-heats your cheese or chili until you're ready to serve
- Includes door and four heated shelves sized for one standard-size bag of cheese or chili

Style: Bag Cheese/Chili Pre-Warmer **Watts: 200** WxDxH: 13.75" x 20.375" x 23.25" Voltage: 120 Metric (cm): 34.29 x 51.75 x 59.06

Ship Wt: 31 lbs