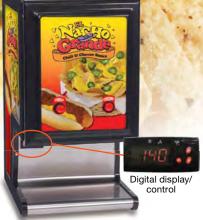

### **Dual Cheese & Chili Dispenser** #5301

- Sell both cheese and chili nachos fast and hot
- Dual peristaltic pumps giving you the most out of every bag
- Each side holds one 140 oz bag
- Perfect for busy self-serve locations

Style: Dual Cheese & Chili Dispenser **Watts:** 760 WxDxH: 14.5" x 18.5" x 27" Plug: 15 amp Metric (cm): 36.83 x 46.99 x 68.58 Voltage: 120

Ship Wt: 63 lbs