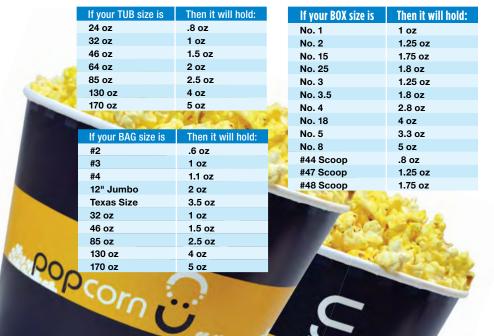

room-style popcorn for caramel corn and gourmet popcorn.



### **Maxi Pop** #2745 (50 lb bag)

The big bang! Fewer kernels per ounce, it's our absolute largest butterfly kernel of popped popcorn. Perfect for savory flavor and cheese popcorn.



## Top 'N Pop™ Corn #2040 (50 lb bag)

Our most popular medium-sized kernel tops in tenderness with best expansion, ideal for movie theater-style popcorn and premium concessions users.



## **Gold-N-Tender Popcorn**

## #2750 (50 lb bag)

Tender popcorn moments - for true melt-in-your-mouth taste (not recommended for caramelizing).



## Caramel & Sweet **Mushroom Popcorn**

## #2036 (50 lb bag)

Produces round popcorn that is an ideal choice for caramel or sweet coatings with less breakage and uniform coverage.

# **Bags & Boxes Volume Charts**





### **Yellow Poly Popcorn Bags** #2077 Bulk Yellow Poly Bags

Case Count: 400; Capacity: 1.5-2 lbs; Ship Weight: 22 lbs

#2589 Extra Large Yellow Poly Bags

Case Count: 400; Capacity: 4-5 lbs

## **Popcorn Bags**

#### (not shown)

#2530 16" Sweet Frosted Bags Case Count: 1,000; Ship Weight: 10 lbs

## #2531 18" Sweet Frosted Bags

Case Count: 1,000; Capacity: 5.7 oz; Ship Weight: 10 lbs

#2529 Caramel Glaze Pop® Bag Case Count: 1,000; Ship Weight: 10 lbs

## **Twist Ties**

#4015 4" Red & White Striped Twist Ties Case Count: 1,000