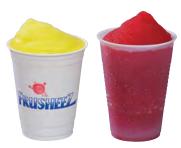

### Frusheez® Cups

Stock up on the right cups and lids for your slush drinks. Choose clear cups or special-print cups with the signature Frusheez® logo.

#1214 Frusheez® 14 oz Cup

Case Count: 1,000

#1121 Clear 7 oz Plastic Cup Case Count: 2 500

#1122 Clear 12 oz Plastic Cup

Case Count: 1,000

#1122L Lid for 12 oz Cup

Case Count: 1,000

#1123 Clear 16 oz Plastic Cup

Case Count: 1,000

#1123L Lid for 16 oz Cup

Case Count: 500

#1124 Clear 24 oz Plastic Cup

Case Count: 1,000