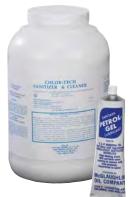

## #1109 Chlor-Tech Ice Cream/Slush Machine Cleaner/Sanitizer

Case Count: 1 Jug; Capacity: 8 oz

#1110 Petro-Gel Ice Cream/Slush Machine Lubricant

Case Count: 1 Tube; Capacity: 4 oz

#1112 Frusheez® Cleaning Kit

1 each: Chlor-Tech Sanitizer, o-ring set, rear seal, Petro-Gel