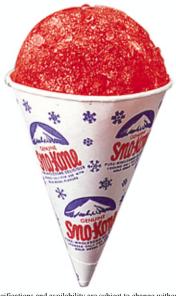

## #1060 - Sno-Kone Cups

Pricing, specifications and availability are subject to change without notice. Images are for representation purposes only and may depict items that are sold separately.

Crafted from extra-thick, extra-heavy dry wax paper, these Sno-Kone cups are strong enough to go the distance until the last cool mouthful is gone. Cup holds 6oz.

## **Available Options:**

- #1060 5,000 cups
- #1060M 1,000 cups
- #7060 Cup Sleeves (200/sleeve)

Don't forget to order your supplies for your next event!

Your One-Stop Resource for All Your Concession Equipment & Supply Needs