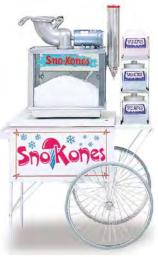

## Sno-Kone® Carts #2015SK White Cart Only (shown left) #2015SKB Blue Cart Only (shown right)

- Colorful carts feature stainless steel body
- Side shelf to showcase syrups
- Handle for easy mobility
- Storage space on operator side
- Machine sold separately

**Style:** Sno-Kone® Cart **WxDxH:** 43.25" x 26" x 33.25" **Metric (cm):** 109.86 x 66.04 x 84.46 **#2015SK Ship Wt:** 66 lbs **#2015SKB Ship Wt:** 72 lbs