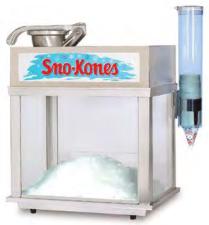

### **Deluxe Sno-Konette** #1002-00-000

- Stainless steel dome & motor cover
- Backlit LED sign and lighted cabinet area
- Momentary push-button switch for operator safety
- Heavy-duty aluminum welded cabinet
- Tempered glass panels
- Drain pan & cone dispenser included
- 2-blade shaver head
- Available #1160 optional door kit and #1161 Folding Door Kit

 Style: Deluxe Sno-Konette
 Watts: 972

 WxDxH: 22"\* x 16" x 26"
 Voltage: 120

 Metric (cm): 55.88 x 40.64 x 66.04
 Ship Wt: 66 lbs

\*Cup dispenser adds 4" to width