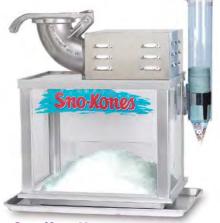

### Sno-Konette #1003S

- Cabinet light only
- Stainless steel motor cover
- Momentary push-button switch for operator safety
- Heavy-duty aluminum welded cabinet
- Tempered glass panels
- 2-blade shaver head
- Can shave 500 lbs of ice per hour
- Drain pan & cone dispenser (shown) included

 Style:
 Sno-Konette
 Watts:
 972

 WxDxH:
 26" x 15.625" x 27.5"
 Voltage:
 120

 Metric (cm):
 66.04 x 39.69 x 69.85
 Ship Wt:
 62 lbs