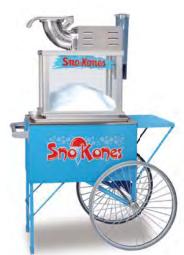

## Sno-Kone® Carts #2015SK White Cart Only (shown left) #2015SKB Blue Cart Only (shown right)

- Colorful carts feature stainless steel body
- Side shelf to showcase syrups
- Handle for easy mobility
- Storage space on operator side
- Machine sold separately

**Style:** Sno-Kone® Cart **WxDxH:** 43.25" x 26" x 33.25" **Metric (cm):** 109.86 x 66.04 x 84.46 **#2015SK Ship Wt:** 66 lbs **#2015SKB Ship Wt:** 72 lbs