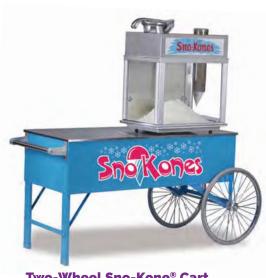

# Two-Wheel Sno-Kone® Cart #3150SK Cart Only

- Colorful, attention-grabbing cart
- Stainless steel top
- Handle for easy mobility
- Over 20" of working space
- Machine sold separately

Style: Two-Wheel Sno-Kone® Cart WxDxH: 61.25" x 25.625" x 31.75" Metric (cm): 155.58 x 65.0875 x 80.65 Ship Wt: 121 lbs