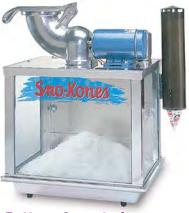

## Battery-Operated Sno-Konette #1009S

- Heavy-duty aluminum welded cabinet
- Tempered glass panels
- Battery-powered motor, no motor cover
- 2-blade shaver head
- Ideal for operators looking to be completely mobile
- Drain pan & cone dispenser included
- 12V deep-cycle battery not included

 Style:
 Battery-Operated Sno-Konette
 Watts:
 260

 WxDxH:
 22" x 16" x 26"
 Voltage:
 12VDC

 Metric (cm):
 55.88 x 40.64 x 66.04
 Ship Wt:
 64 lbs