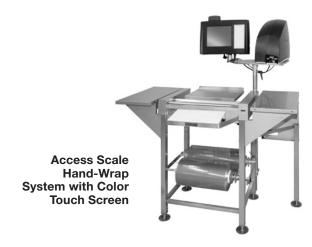

HWS-WRAPAD - 8 lbs.

NOTE: SCALE AND PRINTER MUST BE ORDERED SEPARATELY.

**Access Hand-Wrap System** 

#### **SPECIFICATIONS**

**CONSTRUCTION:** Heavy-duty stainless steel frame.  $36\frac{1}{4}$  H x 27 W x 27 D. Shelf 22 W x  $22\frac{5}{6}$  D.

**HOT PLATE:** Teflon covered, eliminates package sticking, prevents film residue buildup. 6"D x 14"W.

**FILM HOLDERS:** Two roll film selector. Capacity 10" diameter x 20" maximum.

**ELECTRICAL:** 120 Volts, 60 Hertz, single phase, 8.5 Amps.

SHIPPING WEIGHT: HWS – approximately 90 lbs.;

POST-LGSP - 4 lbs.; CP-SUPPRT - 10 lbs.;