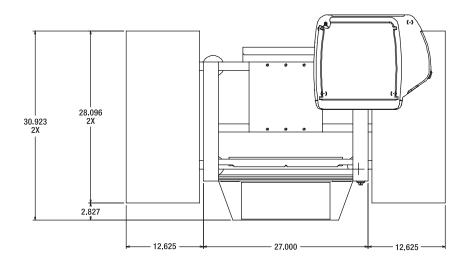

#### **SPECIFICATIONS**

**CONSTRUCTION:** Heavy-duty stainless steel frame.  $36\frac{1}{4}$  H x 27 W x 27 D. Shelf 22 W x  $22\frac{5}{6}$  D.

**HOT PLATE:** Teflon covered, eliminates package sticking, prevents film residue buildup. 6"D x 14"W.

**FILM HOLDERS:** Two roll film selector. Capacity 10" diameter x 20" maximum.

**ELECTRICAL:** 120 Volts, 60 Hertz, single phase, 8.5 Amps.

SHIPPING WEIGHT: HWS – approximately 90 lbs.;

POST-LGSP - 4 lbs.; CP-SUPPRT - 10 lbs.;