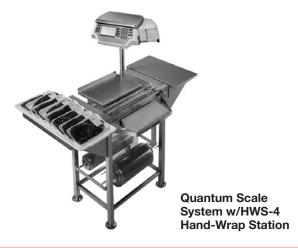

### **DETAILS AND DIMENSIONS**

**Quantum Hand-Wrap System** 

#### **SPECIFICATIONS**

**CONSTRUCTION:** Heavy-duty stainless steel frame.  $36\frac{1}{4}$  H x 27 W x 27 D. Shelf 22 W x  $22\frac{5}{6}$  D.

**HOT PLATE:** Teflon covered, eliminates package sticking, prevents film residue buildup. 6"D x 14"W.

**FILM HOLDERS:** Two roll film selector. Capacity 10" diameter x 20" maximum.

**ELECTRICAL:** 120 Volts, 60 Hertz, single phase, 8.5 Amps.

SHIPPING WEIGHT: HWS – approximately 90 lbs.;

POST-LGSP - 4 lbs.; CP-SUPPRT - 10 lbs.;