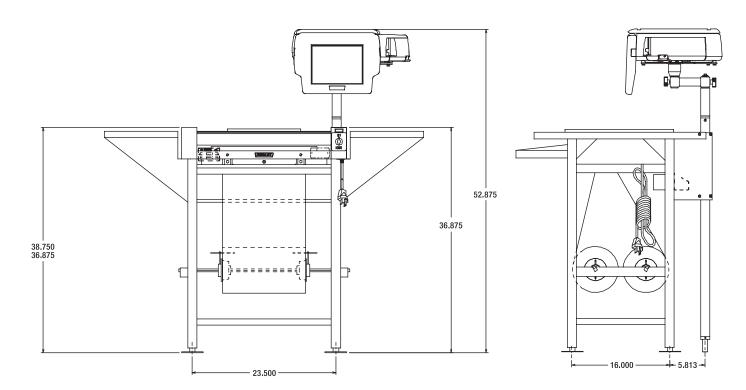

# HWS-4 HAND-WRAP STATION

### **DETAILS AND DIMENSIONS**

**HLXP-1 Hand-Wrap System** 

As continued product improvement is a policy of Hobart, specifications are subject to change without notice.