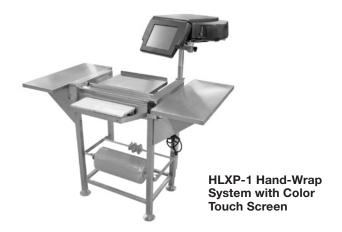

### **DETAILS AND DIMENSIONS**

**HLXP-1 Hand-Wrap System** 

As continued product improvement is a policy of Hobart, specifications are subject to change without notice.

#### **SPECIFICATIONS**

**CONSTRUCTION:** Heavy-duty stainless steel frame.  $36\frac{1}{4}$  H x 27 W x 27 D. Shelf 22 W x  $22\frac{5}{6}$  D.

**HOT PLATE:** Teflon covered, eliminates package sticking, prevents film residue buildup. 6"D x 14"W.

**FILM HOLDERS:** Two roll film selector. Capacity 10" diameter x 20" maximum.

**ELECTRICAL:** 120 Volts, 60 Hertz, single phase, 8.5 Amps.

SHIPPING WEIGHT: HWS – approximately 90 lbs.;

POST-LGSP - 4 lbs.; CP-SUPPRT - 10 lbs.;