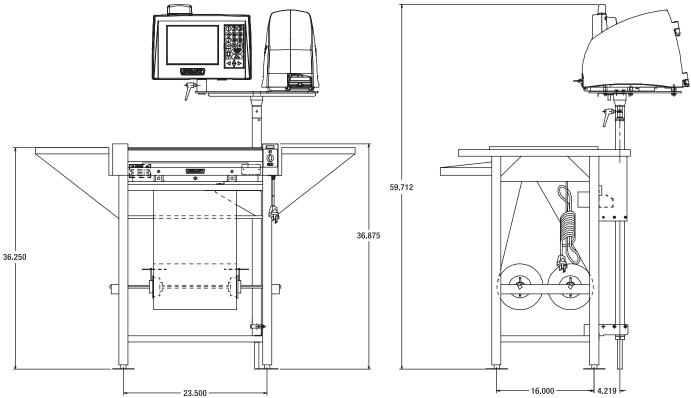

## HWS-4 HAND-WRAP STATION

### **DETAILS AND DIMENSIONS**

**Quantum Hand-Wrap System** 

#### **SPECIFICATIONS**

**CONSTRUCTION:** Heavy-duty stainless steel frame.  $36\frac{1}{4}$  H x 27 W x 27 D. Shelf 22 W x  $22\frac{5}{6}$  D.

**HOT PLATE:** Teflon covered, eliminates package sticking, prevents film residue buildup. 6"D x 14"W.

**FILM HOLDERS:** Two roll film selector. Capacity 10" diameter x 20" maximum.

**ELECTRICAL:** 120 Volts, 60 Hertz, single phase, 8.5 Amps.

SHIPPING WEIGHT: HWS – approximately 90 lbs.;

POST-LGSP - 4 lbs.; CP-SUPPRT - 10 lbs.;