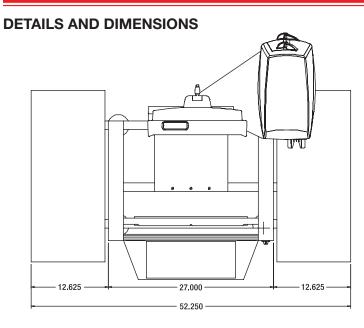

#### **SPECIFICATIONS**

**CONSTRUCTION:** Heavy-duty stainless steel frame.  $36\frac{1}{4}$  H x 27 W x 27 D. Shelf 22 W x  $22\frac{5}{6}$  D.

**HOT PLATE:** Teflon covered, eliminates package sticking, prevents film residue buildup. 6"D x 14"W.

**FILM HOLDERS:** Two roll film selector. Capacity 10" diameter x 20" maximum.

**ELECTRICAL:** 120 Volts, 60 Hertz, single phase, 8.5 Amps.

SHIPPING WEIGHT: HWS – approximately 90 lbs.;

POST-LGSP - 4 lbs.; CP-SUPPRT - 10 lbs.;