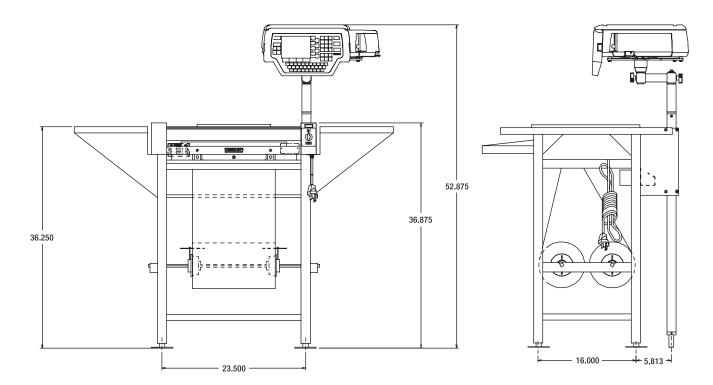

# HWS-4 HAND-WRAP STATION

### **DETAILS AND DIMENSIONS**

**HLXP-1 Hand-Wrap System** 

As continued product improvement is a policy of Hobart, specifications are subject to change without notice.