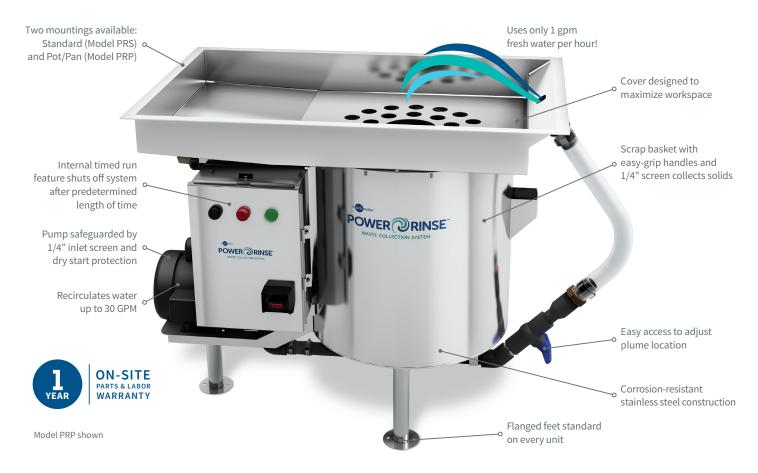

## Increase scrapping speed. Reduce bulk waste. Improve kitchen efficiency.

The PowerRinse® Waste Collection System improves kitchen efficiency by increasing pre-rinse and scrapping speed, while reducing bulk waste without grinding. With PowerRinse, operators can now double or even triple their speed. PowerRinse utilizes 50 percent less fresh water per hour than competitive units – only 1 gpm. Scrapping and pre-rinsing can be accomplished in just one step prior to dishwashing. Solid waste is collected in a scrap basket, while water-soluble waste is sent down the drain.

An alternative to food waste disposers or pulper systems, PowerRinse is easy to service, maintain and install. Each unit is pre-plumbed and pre-wired, with a direct connection to hot and cold water, electricity and drains. The system can be hosed down, and components are dishwasher safe.