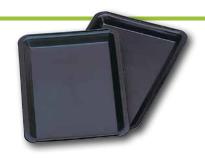

# BAR SUPPLIES Ashtrays, Check/Cash Holders & Counterfeit Detectors

## **ASHTRAYS**

- · Will not blister or scorch
- Classic deep well
- 41/4" dia x 11/4"d
- Cs Pk 12 ea, Cs Wt 2 lb





#### **CHECK SPINDLE**

Brass

CS-1 3"w x 6"h Cs Pk 12

## **TIP TRAY**

• 4½" x 6½"

TT-46 Black Cs Pk 1 dz, Cs Wt 1 lb



## **CASH CADDY**

· Money organizer allows you to make change on the spot

· Locking tab for security

- Belt clip
- · Same unit fits round and rectangular trays
- · Quarter size slots
- · Compact size

**UN1-PNK** Pink Blue Red

UN1-YEL Yellow **UN1-BLU UN1-PUR** Purple **UN1-RED UN1-BLK** Black



## METAL COIN CHANGER

• Four barrel (penny, nickel, dime, quarter)

- · Stainless steel
- Side hook for attachment to belts
- Time saving Bumper guard
- Compact and lightweight
- · Top loading and bottom dispensing

MCC-1

Cs Pk 1, Cs Wt 1 lb



#### **COUNTERFEIT DETECTION PENS & SYSTEM**

- The Patented Smart Money® Counterfeit Detector Pen has revolutionized counterfeit detection!
- Counterfeit Detector pen is a highly effective and inexpensive tool for detecting bad bills and deterring