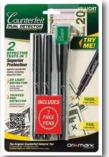

#### **COUNTERFEIT DETECTION PENS & SYSTEM**

- The Patented Smart Money® Counterfeit Detector Pen has revolutionized counterfeit detection!
- Counterfeit Detector pen is a highly effective and inexpensive tool for detecting bad bills and deterring counterfeiters from passing phony currency in the first place

#### **COUNTERFEIT DETECTION PEN**

- Simply make a small mark on US currency
- · An amber mark passes the test, a dark brown or black mark means the bill is probably counterfeit

|      | •                    | CS PK | CS WT |
|------|----------------------|-------|-------|
| CP-1 | Detection Pen 1 Pack | 12    | 2 lb  |
| CP-3 | Detection Pen 3 Pack | 12    | 2 lb  |

#### **DUAL TEST COUNTERFEIT DETECTION PEN BONUS PACK**

- Features (2) Pen Detectors and (1) UV light pen
- Validates foreign currency, traveler's checks, and credit cards
- Batteries included

CS PK CS WT

CP-L UV Light Pen & (2) Pens

1 lb