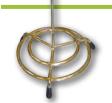

# BAR SUPPLIES Ashtrays, Check/Cash Holders & Counterfeit Detectors

## **ASHTRAYS**

- · Will not blister or scorch
- Classic deep well
- 41/4" dia x 11/4"d
- Cs Pk 12 ea, Cs Wt 2 lb





#### **CHECK SPINDLE**

Brass

CS-1 3"w x 6"h Cs Pk 12

## **TIP TRAY**

• 4½" x 6½"

TT-46 Black Cs Pk 1 dz, Cs Wt 1 lb



## **CASH CADDY**

· Money organizer allows you to make change on the spot

· Locking tab for security

- Belt clip
- · Same unit fits round and rectangular trays
- · Quarter size slots
- · Compact size

**UN1-PNK** Pink Blue Red

UN1-YEL Yellow **UN1-BLU UN1-PUR** Purple **UN1-RED UN1-BLK** Black



## METAL COIN CHANGER

• Four barrel (penny, nickel, dime, quarter)

- · Stainless steel
- Side hook for attachment to belts
- Time saving Bumper guard
- Compact and lightweight
- · Top loading and bottom dispensing

MCC-1

Cs Pk 1, Cs Wt 1 lb



#### **COUNTERFEIT DETECTION PENS & SYSTEM**

- The Patented Smart Money® Counterfeit Detector Pen has revolutionized counter