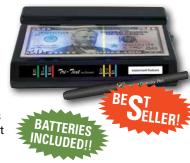

#### TRI TEST DETECTOR SYSTEM

- · 3-way test authenticates currency, passports, credit cards, traveler's checks, and drivers licenses
- Includes classic counterfeit detector pen, size C batteries and AC electrical adapter port (AC Adapter sold separately)

CS PK **CS WT** CP-TTB Tri Test Detector System 4 lb CP-AC 120V AC Electrical Adapter for CP-TTB 1 lb