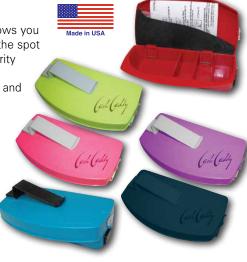

## **CASH CADDY**

· Money organizer allows you to make change on the spot

· Locking tab for security

- Belt clip
- · Same unit fits round and rectangular trays
- · Quarter size slots
- · Compact size

**UN1-PNK** Pink Blue Red

UN1-YEL Yellow **UN1-BLU UN1-PUR** Purple **UN1-RED UN1-BLK** Black