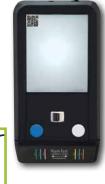

#### FLASH TEST COUNTERFEIT BILL DETECTOR

- · The smallest fake currency detection machine
- · Illuminates the security strips that are in U.S. currency
- 3 lightning-fast tests enable easy seamless testing at point of purchase - Ink, UV and Watermark Flashtest
- AC plug with 2 meter cord, so you never need to worry about replacing batteries