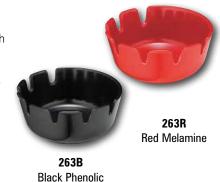

## **ASHTRAYS**

- · Will not blister or scorch
- Classic deep well
- 41/4" dia x 11/4"d
- Cs Pk 12 ea, Cs Wt 2 lb