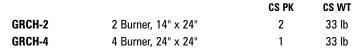

|      |                     | C2 PK | C2 MI |
|------|---------------------|-------|-------|
| MG-2 | 2 Burner, 12" x 24" | 1     | 27 lb |
| MG-4 | 4 Burner, 24" x 24" | 1     | 44 lb |