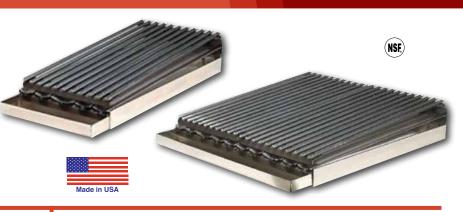

## **CHEF KING GRIDDLE**

• Unbreakable 7 gauge steel

• Hand polished and pre-seasoned • Easy pour corner, 3/4" deep

Lifetime warranty

GR-1

1 Burner, 11" x 11" Cs Pk 6, Cs Wt 6 lb

- Four pour spouts for easy grease pour-off
- · New cool handles increase maneuverability
- · Vertical sidewalls allow for better food preparation
- Lifetime warranty