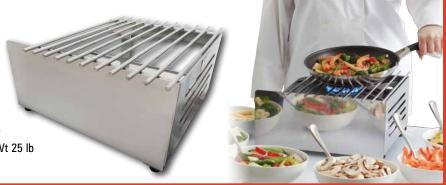

## **BUTANE STOVE COVER**

- Creates a unique and elegant presentation
- Protects guests from the open flame
- · Durable stainless steel
- Universal design fits most butane stoves

90217 Cs Pk 2. Cs Wt 25 lb