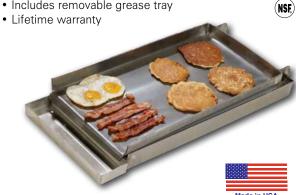

## **MAKE-A-BROILER**

- Convert your commercial range into a char-broiler
- Includes a removable grease tray, adjustable frame and the unique broiler design that will not drip grease into the burners
- · Lifetime warranty