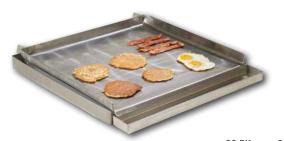

## **MAKE-A-BROILER**

- Convert your commercial range into a char-broiler
- Includes a removable grease tray, adjustable frame and the unique broiler design that will not drip grease into the burners
- · Lifetime warranty