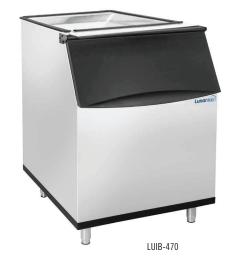

# **ICE STORAGE BINS**

MODEL: LUIB-310 LUIB-470

The LUNAR ICE family of ice bins are available in multiple models to fit your ice storage capacity needs, and are designed to fit perfectly with LUNAR ICE Intelligent Series Modular 22" and 30" ice machines as well as similar sized commercial machines.

## **MAXIMUM STORAGE CAPACITY -**

LUIB-310 ...... 310 lbs (141 kg) LUIB-470 ...... 470 lbs (213 kg)

### **COMPATIBLE LUNAR ICE MODELS\* -**

LUIB-310 (22" Width) - 22" Ice Bin, 310 lbs: LUIM-360 - 360 lbs Ice Maker Only

LUIB-470 (30" Width) - 30" Ice Bin, 470 lbs: LUIM-500 - 500 lbs Ice Maker Only

\*LUIB Series bins will accommodate any similarly sized ice machine from any manufacturer