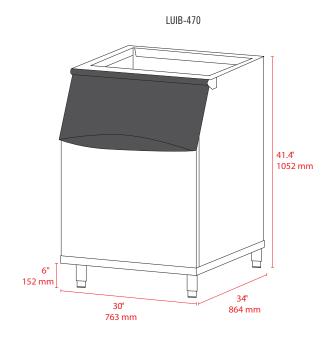

# **ICE STORAGE BINS**

| MODEL    | EXTERNAL<br>Dimensions                     | MAXIMUM ICE STORAGE<br>Capacity | AHRI CAPACITY    | SHIPPING WEIGHT  | DRAIN LINE<br>Connection |
|----------|--------------------------------------------|---------------------------------|------------------|------------------|--------------------------|
| LUIB-310 | 22" x 34" x 41.4"<br>(560 x 864 x 1052 mm) | 310 lbs (141 kg)                | 246 lbs (112 kg) | 99.5 lbs (45 kg) | 3/4"                     |
| LUIB-470 | 30" x 34" x 41.4"<br>(763 x 864 x 1052 mm) | 470 lbs (213 kg)                | 376 lbs (171 kg) | 117 lbs (53 kg)  | 3/4"                     |