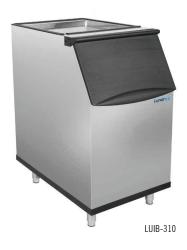

# **ICE STORAGE BINS**

MODEL: LUIB-310 LUIB-470

The LUNAR ICE family of ice bins are available in multiple models to fit your ice storage capacity needs, and are designed to fit perfectly with LUNAR ICE Intelligent Series Modular 22" and 30" ice machines as well as similar sized commercial machines.

## **MAXIMUM STORAGE CAPACITY -**

LUIB-310 ...... 310 lbs (141 kg) LUIB-470 ...... 470 lbs (213 kg)

### **COMPATIBLE LUNAR ICE MODELS\* -**

LUIB-310 (22" Width) - 22" Ice Bin, 310 lbs: LUIM-360 - 360 lbs Ice Maker Only

LUIB-470 (30" Width) - 30" Ice Bin, 470 lbs: LUIM-500 - 500 lbs Ice Maker Only

\*LUIB Series bins will accommodate any similarly sized ice machine from any manufacturer