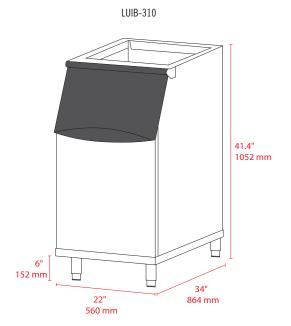

# **ICE STORAGE BINS**

| MODEL    | EXTERNAL<br>Dimensions                     | MAXIMUM ICE STORAGE<br>Capacity | AHRI CAPACITY    | SHIPPING WEIGHT  | DRAIN LINE<br>Connection |
|----------|--------------------------------------------|---------------------------------|------------------|------------------|--------------------------|
| LUIB-310 | 22" x 34" x 41.4"<br>(560 x 864 x 1052 mm) | 310 lbs (141 kg)                | 246 lbs (112 kg) | 99.5 lbs (45 kg) | 3/4"                     |
| LUIB-470 | 30" x 34" x 41.4"<br>(763 x 864 x 1052 mm) | 470 lbs (213 kg)                | 376 lbs (171 kg) | 117 lbs (53 kg)  | 3/4"                     |