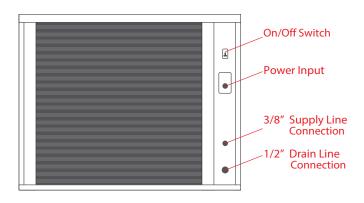

# ELECTRIC -

115V / 60Hz International voltage available 6' (2m) NEMA 5-15P cord set included

NEMA 5-15P

# OPERATING REQUIREMENTS ——

Ambient Air Temperature Range..... 50° to 100°F (10° to 38°C)
Water Temperature Range....... 40° to 90°F (4° to 32°C)
Water Usage per 100 lbs of ice...... 13.3 Gallons
Water Supply Line Connection ....... 3/8" FPT
Water Pressure Range: