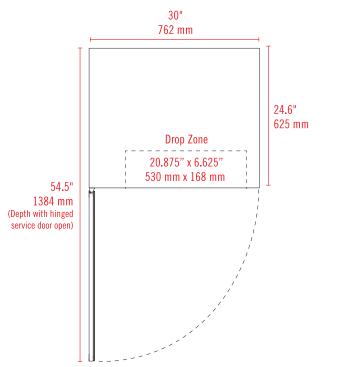

# LUIM-500 MODULAR ICE MACHINE

FULL DICE CUBE

| MODEL          | EXTERNAL<br>DIMENSIONS | DAILY<br>ICE PRODUCTION<br>(70°F Air / 50°F<br>Water) | ICE BIN<br>Storage Capacity | NET WEIGHT /<br>Shipping Weight | AMP DRAW<br>(nominal/max) | REFRIGERANT<br>and charge size | ELECTRICAL | SHIPPING<br>Dimensions               |
|----------------|------------------------|-------------------------------------------------------|-----------------------------|---------------------------------|---------------------------|--------------------------------|------------|--------------------------------------|
| LUIM500        | 30" x 24.6" x 21"      | 521 lbs                                               | 470lbs                      | 120lbs / 150 lbs                | 7/9.3A                    | R404A, 24.5 OZ                 | 220V/50Hz  | 26³/16"x26³/16"x35 <sup>7</sup> /16" |
| INIOTALI ATION |                        |                                                       |                             |                                 |                           |                                |            |                                      |

### INSTALLATION -

- A clearance of 2" from the wall is recommended to promote adequate cooling air circulation
- A gravity drain line is required to install this ice machine
- For optimal performance, the use of a water filter is recommended