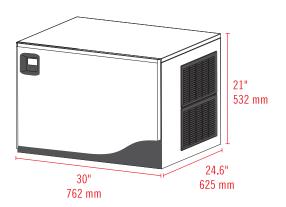

# LUIM-500 MODULAR ICE MACHINE

FULL DICE CUBE

| MODEL          | EXTERNAL<br>DIMENSIONS | DAILY<br>ICE PRODUCTION<br>(70°F Air / 50°F<br>Water) | ICE BIN<br>Storage Capacity | NET WEIGHT /<br>Shipping Weight | AMP DRAW<br>(nominal/max) | REFRIGERANT<br>and charge size | ELECTRICAL | SHIPPING<br>Dimensions               |
|----------------|------------------------|-------------------------------------------------------|-----------------------------|---------------------------------|---------------------------|--------------------------------|------------|--------------------------------------|
| LUIM500        | 30" x 24.6" x 21"      | 521 lbs                                               | 470lbs                      | 120lbs / 150 lbs                | 7/9.3A                    | R404A, 24.5 OZ                 | 220V/50Hz  | 26³/16"x26³/16"x35 <sup>7</sup> /16" |
| INIOTALI ATION |                        |                                                       |                             |                                 |                           |                                |            |                                      |